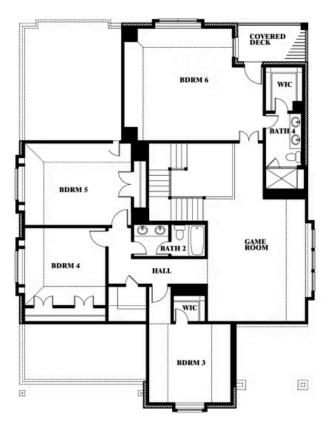

# Magnolia III Side Entry

**CLASSIC SERIES** 

**HAYES CROSSING** 

5641 RUTHERFORD DIVE, MIDLOTHIAN, TX 76065

HOMES FROM

\$567,990

3,754 SQUARE FEET

**5**BEDROOMS

3.5
BATHROOMS

**2** CAR GARAGE

**Entry** 

Magnolia III Side