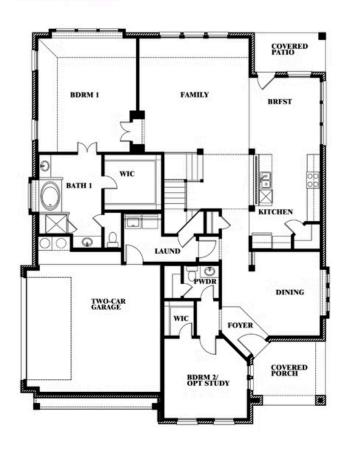

# Magnolia III Side Entry

**CLASSIC SERIES** 

**HAYES CROSSING** 

5641 RUTHERFORD DIVE, MIDLOTHIAN, TX 76065

HOMES FROM

\$567,990

3,754 SQUARE FEET

**5**BEDROOMS

3.5
BATHROOMS

**2** CAR GARAGE

**Entry** 

Magnolia III Side