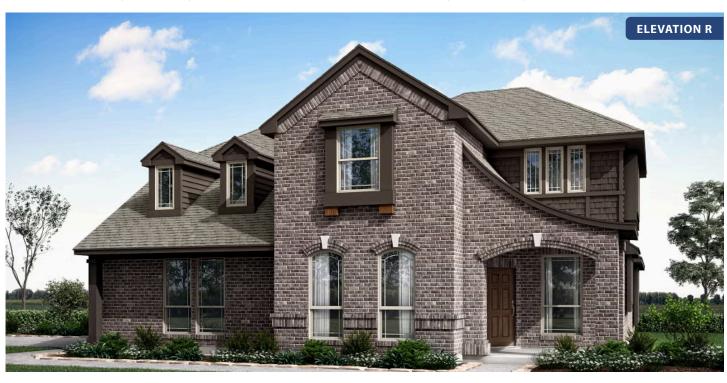

# Magnolia III Side Entry

**CLASSIC SERIES** 

**HAYES CROSSING** 

5641 RUTHERFORD DIVE, MIDLOTHIAN, TX 76065

HOMES FROM

\$567,990

3,754 SQUARE FEET

**5**BEDROOMS

3.5
BATHROOMS

**2** CAR GARAGE

**Entry** 

Magnolia III Side