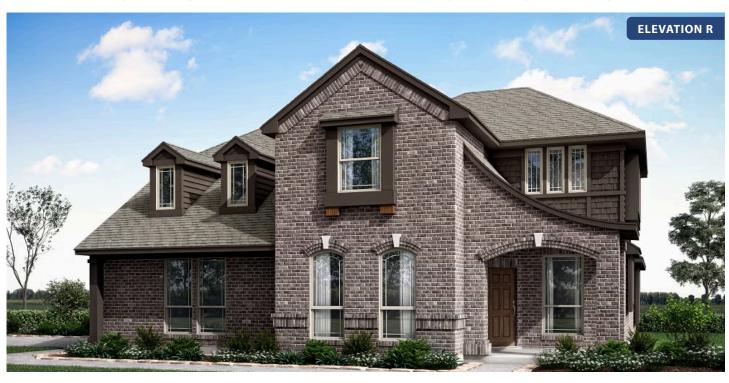

# Magnolia Side Entry

**CLASSIC SERIES** 

**HAYES CROSSING** 

5641 RUTHERFORD DIVE, MIDLOTHIAN, TX 76065

HOMES FROM

\$527,990

3,187 SQUARE FEET

**4**BEDROOMS

## **Magnolia Side Entry**

### **HAYES CROSSING**

5641 RUTHERFORD DIVE, MIDLOTHIAN, TX 76065