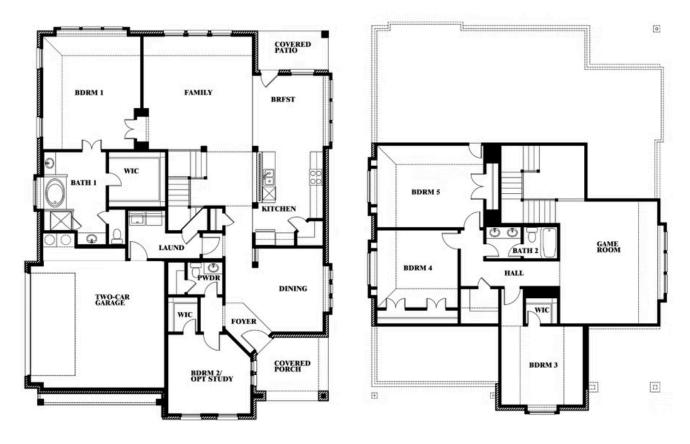

# Magnolia Side Entry

**CLASSIC SERIES** 

**HAYES CROSSING** 

5641 RUTHERFORD DIVE, MIDLOTHIAN, TX 76065

HOMES FROM

\$527,990

3,187 SQUARE FEET

**4**BEDROOMS

## **Magnolia Side Entry**

### **HAYES CROSSING**

5641 RUTHERFORD DIVE, MIDLOTHIAN, TX 76065