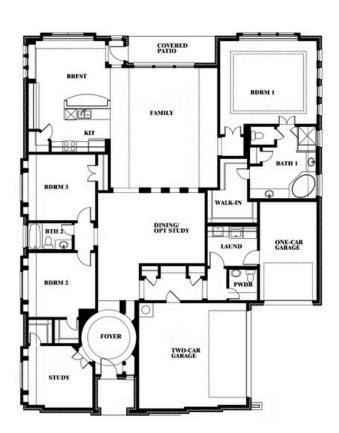

#### HAYES CROSSING

5641 RUTHERFORD DIVE, MIDLOTHIAN, TX 76065

HOMES FROM \$531,990

2,795 3 SOUARE FEET BEDROOMS

**2.5** BATHROOMS

**3** CAR GARAGE

Document generated Sep 8, 2025. Prices, plans, square footage, features and materials are subject to change at any time without notice and vary among communities. Listed prices are for informational purposes only, are not binding, and do not create any contractual obligation(s). The price of any home is dependent on numerous factors, all of which are unique to a specific home, and is not guaranteed until specified in a binding contract. Pricing of elevations and additional optional beds/baths vary per plan. Some plans require a premium homesite. Please ask the Community Manager for details. Renderings of homes are artist concepts and may not reflect exact colors and materials.