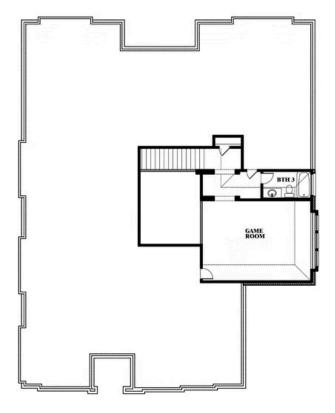

# **Primrose II**

CLASSIC SERIES

#### HAYES CROSSING

5641 RUTHERFORD DIVE, MIDLOTHIAN, TX 76065

**HOMES FROM** 

\$571,990

3,299 SOUARE FEET

**3**BEDROOMS

3.5
BATHROOMS

3

CAR GARAGE

**Primrose II** 