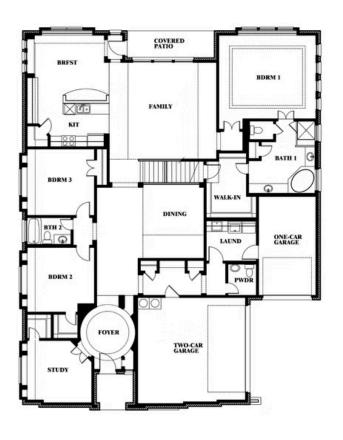

# **Primrose II**

CLASSIC SERIES

#### HAYES CROSSING

5641 RUTHERFORD DIVE, MIDLOTHIAN, TX 76065

**HOMES FROM** 

\$571,990

3,299 SOUARE FEET

**3**BEDROOMS

3.5
BATHROOMS

3

CAR GARAGE

**Primrose II** 