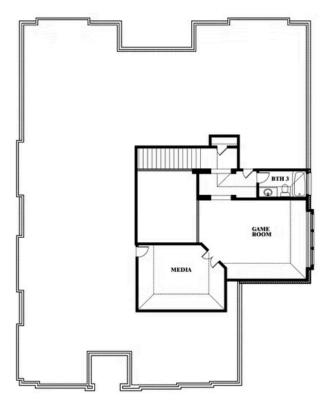

#### HAYES CROSSING

5641 RUTHERFORD DIVE, MIDLOTHIAN, TX 76065

**HOMES FROM** 

\$579,990

**3,483** SOUARE FEET

BEDROOMS

3.5
BATHROOMS

3 CAR GARAGE

# Primrose III

This brochure is for general informational purposes and is to be used as a guide only. Changes may be made during the development process and floorplans, dimensions, fixtures, fittings, finishes and specifications are subject to change without notice. Window placement, balcony configuration, wardrobe sizes and living areas may vary slightly within each plan type. EQUAL HOUSING OPPORTUNITY