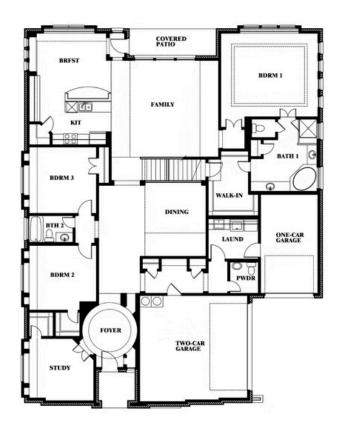

#### HAYES CROSSING

5641 RUTHERFORD DIVE, MIDLOTHIAN, TX 76065

**HOMES FROM** 

\$579,990

**3,483** SOUARE FEET

BEDROOMS

3.5
BATHROOMS

3 CAR GARAGE

# Primrose III

This brochure is for general informational purposes and is to be used as a guide only. Changes may be made during the development process and floorplans, dimensions, fixtures, fittings, finishes and specifications are subject to change without notice. Window placement, balcony configuration, wardrobe sizes and living areas may vary slightly within each plan type. EQUAL HOUSING OPPORTUNITY