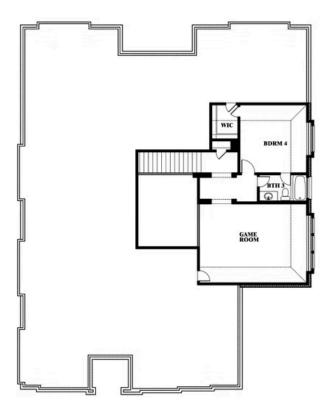

# **Primrose IV**

CLASSIC SERIES

#### HAYES CROSSING

5641 RUTHERFORD DIVE, MIDLOTHIAN, TX 76065

**HOMES FROM** 

\$584,990

3,516

3.5

3

BATHROOMS **SOUARE FEET** BEDROOMS CAR GARAGE