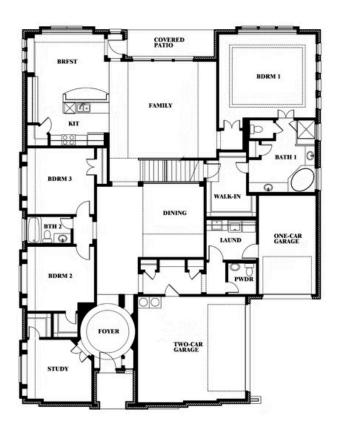

# **Primrose IV**

CLASSIC SERIES

#### HAYES CROSSING

5641 RUTHERFORD DIVE, MIDLOTHIAN, TX 76065

**HOMES FROM** 

\$584,990

3,516

3.5

3

BATHROOMS **SOUARE FEET** BEDROOMS CAR GARAGE