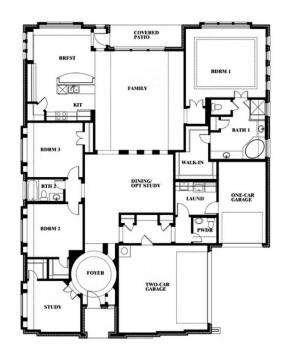

#### **HAYES CROSSING**

5641 RUTHERFORD DRIVE, MIDLOTHIAN, TX 76065

**HOMES FROM** 

\$531,990

**2,795** SOUARE FEET

BEDROOMS

2.5
BATHROOMS

3 CAR GARAGE