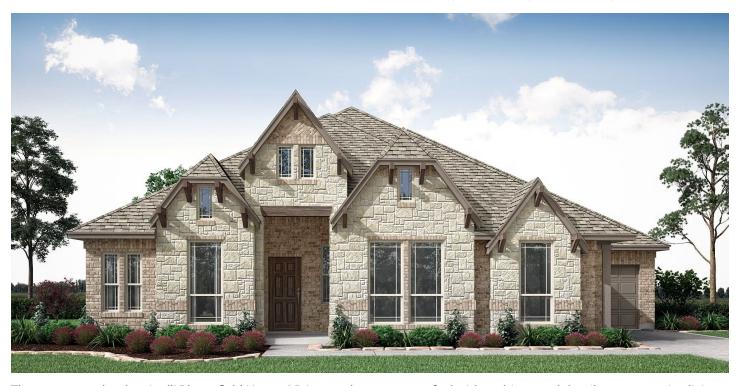

## 5205 Rowlan Row

MIDLOTHIAN, TX 76065
HAYES CROSSING

PRIMROSE FLOOR PLAN

PRICED AT \$590,000

3149 SQUARE FEFT

4 BEDROOMS 3.0
BATHROOMS

**2** CAR GARAGE

The one-story that has it all! Bloomfield Homes' Primrose has a custom feel with architectural details, an expansive living space lined with windows, and a gourmet kitchen. This smart design holds a Media Room, Mud Room & Separate Laundry, Study (could be a 5th bedroom), 4 bedrooms, and 3 baths - includes a massive Owner's Suite AND a Junior Suite! Split bedroom design that shares a bath at Beds 2 & 3 located on the opposite side of the home. Elevated finished take this home to the next level like Glass French Doors at the Study, framed mirrors in all baths, upgraded front entry & garage doors, and a 17' Stone Fireplace in the Family Room with a live edge mantel. The Gourmet Kitchen was also upgraded to add a trash rollout, island wing walls, quartz countertops, built-in appliances, and a vent hood chase to the ceiling. Built on an oversized homesite, the backyard and extended covered patio have plenty of space to transform! Contact Bloomfield at Hayes Crossing to find out more.