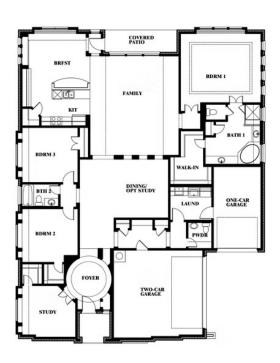

## 5205 Rowlan Row

MIDLOTHIAN, TX 76065
HAYES CROSSING

PRIMROSE FLOOR PLAN

PRICED AT \$590,000

3149 SQUARE FEFT

4 BEDROOMS 3.0
BATHROOMS

**2** CAR GARAGE

The one-story that has it all! Bloomfield Homes' Primrose has a custom feel with architectural details, an expansive living space lined with windows, and a gourmet kitchen. This smart design holds a Media Room, Mud Room & Separate Laundry, Study (could be a 5th bedroom), 4 bedrooms, and 3 baths - includes a massive Owner's Suite AND a Junior Suite! Split bedroom design that shares a bath at Beds 2 & 3 located on the opposite side of the home. Elevated finished take this home to the next level like Glass French Doors at the Study, framed mirrors in all baths, upgraded front entry & garage doors, and a 17' Stone Fireplace in the Family Room with a live edge mantel. The Gourmet Kitchen was also upgraded to add a trash rollout, island wing walls, quartz countertops, built-in appliances, and a vent hood chase to the ceiling. Built on an oversized homesite, the backyard and extended covered patio have plenty of space to transform! Contact Bloomfield at Hayes Crossing to find out more.

## **COMMUNITY SALES MANAGER**

Stuart Walker

CELL: (682) 344-7029 SALES OFFICE: (817) 873-8288

PRIMROSE FLOOR PLAN