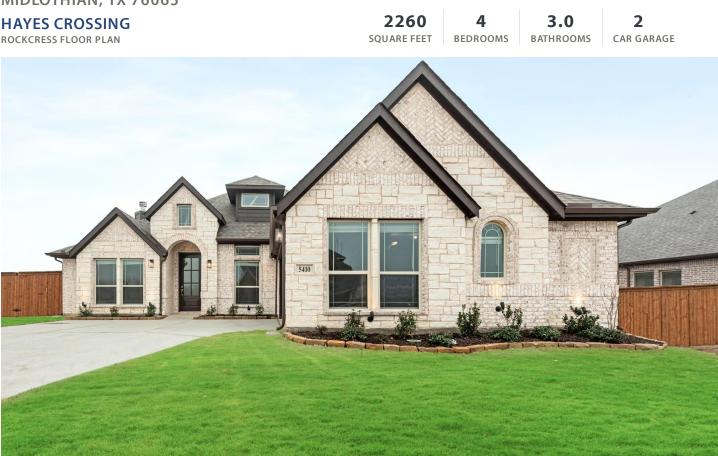

## **5410 Rutherford Drive**

## MIDLOTHIAN, TX 76065

**PRICED AT** 

\$509,290 **\$499,000** 

Est. Complete January 2024! The Rockcress is a show-stopping Bloomfield J-Swing home with a stone & brick façade, cedar garage door, custom 8' tall front door, full sod & sprinkler! Everything you want in a layout - 4 bedrooms & 3 baths, includes a Primary Suite and a secondary suite. Bed 2 created to flexibly become a Media Room. Open Family Room flows into the dining & kitchen, all dressed with smart Laminate Wood floors. The Deluxe Kitchen is the perfect blend of form & function featuring a large center island, a spacious walk-in pantry, elegant granite countertops, trash roll out, wood vent hood to ceiling, and upgraded cabinetry with built-in SS appliances. For extra ambiance, a Ledgestone-to-ceiling Fireplace with a live-edge cedar mantel was added to the Family Room. Extra perks of this home include an Covered Rear Patio, window seats, gutters, Mud Room, and energy-efficient elements that help save money! Call Bloomfield at Hayes Crossing today.