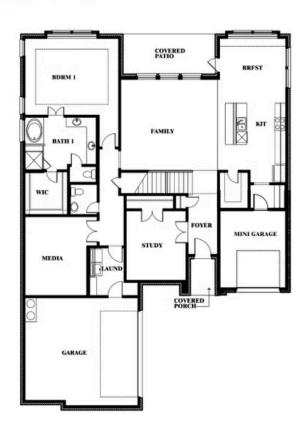

## **HAYES CROSSING**

5641 RUTHERFORD DIVE, MIDLOTHIAN, TX 76065

Seaberry Opt. Bed 6 at Study