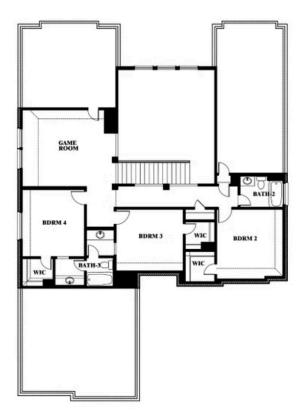

## **COMMUNITY SALES MANAGER**

Stuart Walker

CELL: (682) 344-7029 SALES OFFICE: (817) 873-8288

# **Seaberry**

**CLASSIC SERIES** 

#### HAYES CROSSING

5641 RUTHERFORD DIVE, MIDLOTHIAN, TX 76065

**HOMES FROM** 

\$558,990

**3,478** SOUARE FEET

# BEDROOMS 3.5
BATHROOMS

2

CAR GARAGE











#### **COMMUNITY SALES MANAGER**

Stuart Walker

CELL: (682) 344-7029 SALES OFFICE: (817) 873-8288

## **HAYES CROSSING**

5641 RUTHERFORD DIVE, MIDLOTHIAN, TX 76065















### **COMMUNITY SALES MANAGER**

Stuart Walker

CELL: (682) 344-7029 SALES OFFICE: (817) 873-8288

## **HAYES CROSSING**

5641 RUTHERFORD DIVE, MIDLOTHIAN, TX 76065



Seaberry Opt. Bed 6 at Study











#### **COMMUNITY SALES MANAGER**

Stuart Walker

CELL: (682) 344-7029 SALES OFFICE: (817) 873-8288

## **HAYES CROSSING**

5641 RUTHERFORD DIVE, MIDLOTHIAN, TX 76065















### **COMMUNITY SALES MANAGER**

Stuart Walker

CELL: (682) 344-7029 SALES OFFICE: (817) 873-8288

## **HAYES CROSSING**

5641 RUTHERFORD DIVE, MIDLOTHIAN, TX 76065



Seaberry Opt. Bed 5 at Media