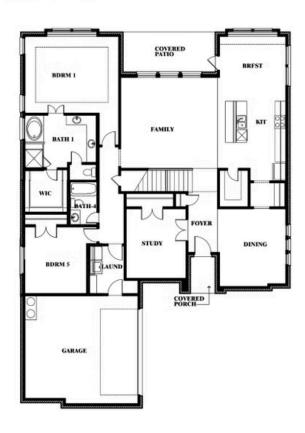

## **HAYES CROSSING**

5641 RUTHERFORD DIVE, MIDLOTHIAN, TX 76065

Seaberry Opt. Bed 5 at Media