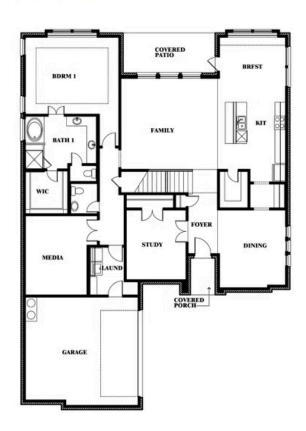

## **HAYES CROSSING**

5641 RUTHERFORD DIVE, MIDLOTHIAN, TX 76065

Seaberry Opt. Bed 6 at Study

## **HAYES CROSSING**

5641 RUTHERFORD DIVE, MIDLOTHIAN, TX 76065