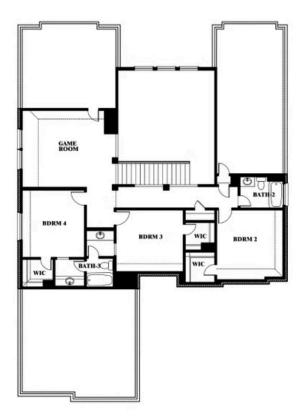

029 SALES OFFICE: (817) 873-8288

# **Seaberry**

**CLASSIC SERIES** 

#### HAYES CROSSING

5641 RUTHERFORD DIVE, MIDLOTHIAN, TX 76065

**HOMES FROM** 

\$558,990

**3,478** SOUARE FEET

# BEDROOMS 3.5
BATHROOMS

2

CAR GARAGE











#### **COMMUNITY SALES MANAGER**

Stuart Walker

CELL: (682) 344-7029 SALES OFFICE: (817) 873-8288

## **HAYES CROSSING**

5641 RUTHERFORD DIVE, MIDLOTHIAN, TX 76065















### **COMMUNITY SALES MANAGER**

Stuart Walker

CELL: (682) 344-7029 SALES OFFICE: (817) 873-8288

## **HAYES CROSSING**

5641 RUTHERFORD DIVE, MIDLOTHIAN, TX 76065



Seaberry Opt. Bed 6 at Study











#### **COMMUNITY SALES MANAGER**

Stuart Walker

CELL: (682) 344-7029 SALES OFFICE: (817) 873-8288

## **HAYES CROSSING**

5641 RUTHERFORD DIVE, MIDLOTHIAN, TX 76065















### **COMMUNITY SALES MANAGER**

Stuart Walker

CELL: (682) 344-7029 SALES OFFICE: (817) 873-8288

## **HAYES CROSSING**

5641 RUTHERFORD DIVE, MIDLOTHIAN, TX 76065



Seaberry Opt. Bed 5 at Media