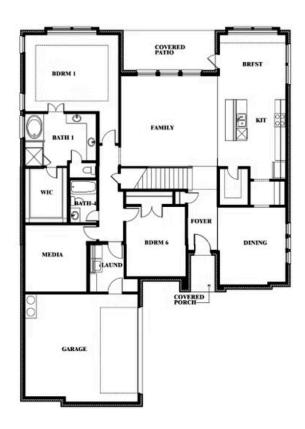

## **HAYES CROSSING**

5641 RUTHERFORD DIVE, MIDLOTHIAN, TX 76065

Seaberry Opt. Bed 5 at Media