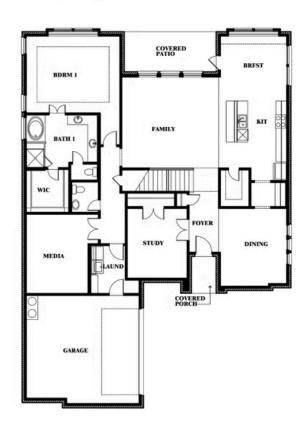

### Seaberry II

## Seaberry II

### **HAYES CROSSING**

5641 RUTHERFORD DIVE, MIDLOTHIAN, TX 76065