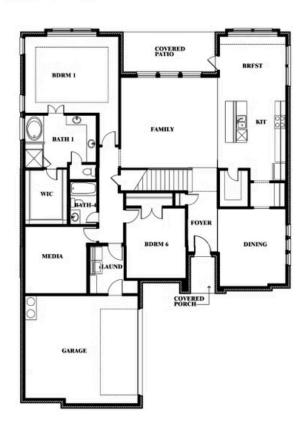

** 

#### HAYES CROSSING

5641 RUTHERFORD DIVE, MIDLOTHIAN, TX 76065

**HOMES FROM** 

\$558,990

**3,478** SOUARE FEET

BEDROOMS

3.5
BATHROOMS

**2** CAR GARAGE











### **COMMUNITY SALES MANAGER**

Stuart Walker

CELL: (682) 344-7029 SALES OFFICE: (817) 873-8288

## Seaberry II

### **HAYES CROSSING**

5641 RUTHERFORD DIVE, MIDLOTHIAN, TX 76065



### Seaberry II











### **COMMUNITY SALES MANAGER**

Stuart Walker

CELL: (682) 344-7029 SALES OFFICE: (817) 873-8288

## Seaberry II

### **HAYES CROSSING**

5641 RUTHERFORD DIVE, MIDLOTHIAN, TX 76065



### Seaberry II Opt. Bed 5 at Media







Seaberry II



### **COMMUNITY SALES MANAGER**

Stuart Walker

CELL: (682) 344-7029 SALES OFFICE: (817) 873-8288

### **HAYES CROSSING**

5641 RUTHERFORD DIVE, MIDLOTHIAN, TX 76065













Seaberry II



### **COMMUNITY SALES MANAGER**

Stuart Walker

CELL: (682) 344-7029 SALES OFFICE: (817) 873-8288

### **HAYES CROSSING**

5641 RUTHERFORD DIVE, MIDLOTHIAN, TX 76065