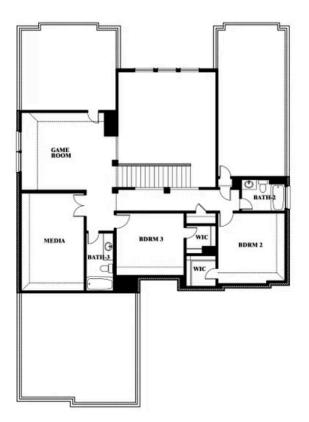

#### HAYES CROSSING

5641 RUTHERFORD DIVE, MIDLOTHIAN, TX 76065

**HOMES FROM** 

\$558,990

**3,478** SOUARE FEET

BEDROOMS

3.5
BATHROOMS

**2** CAR GARAGE











### **COMMUNITY SALES MANAGER**

Stuart Walker

CELL: (682) 344-7029 SALES OFFICE: (817) 873-8288

## Seaberry II

### **HAYES CROSSING**

5641 RUTHERFORD DIVE, MIDLOTHIAN, TX 76065



### Seaberry II











### **COMMUNITY SALES MANAGER**

Stuart Walker

CELL: (682) 344-7029 SALES OFFICE: (817) 873-8288

## Seaberry II

### **HAYES CROSSING**

5641 RUTHERFORD DIVE, MIDLOTHIAN, TX 76065



### Seaberry II Opt. Bed 5 at Media







Seaberry II



### **COMMUNITY SALES MANAGER**

Stuart Walker

CELL: (682) 344-7029 SALES OFFICE: (817) 873-8288

### **HAYES CROSSING**

5641 RUTHERFORD DIVE, MIDLOTHIAN, TX 76065













Seaberry II



### **COMMUNITY SALES MANAGER**

Stuart Walker

CELL: (682) 344-7029 SALES OFFICE: (817) 873-8288

### **HAYES CROSSING**

5641 RUTHERFORD DIVE, MIDLOTHIAN, TX 76065