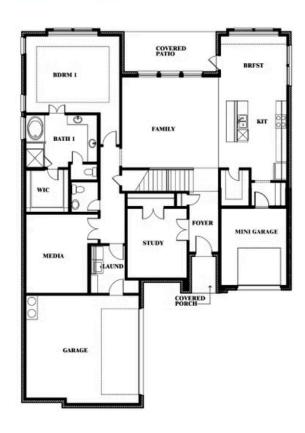

## Seaberry II

### **HAYES CROSSING**

5641 RUTHERFORD DIVE, MIDLOTHIAN, TX 76065