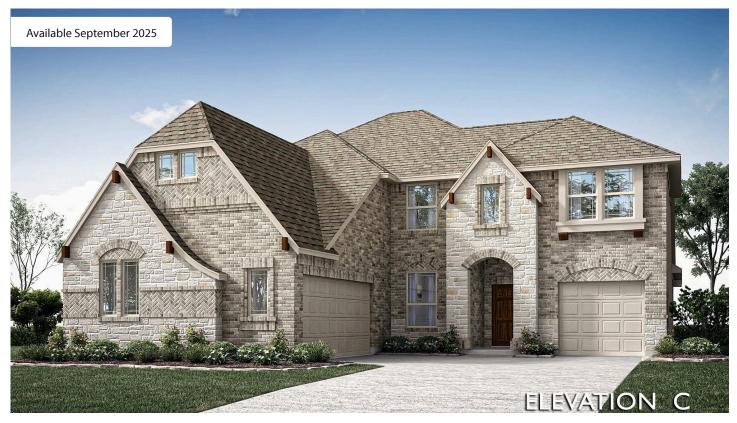

## 5610 Rutherford Drive

MIDLOTHIAN, TX 76065 HAYES CROSSING

SEABERRY II FLOOR PLAN

PRICED AT \$715,917 \$599,000

3277 SOUARE FEET

# BEDROOMS 4.0
BATHROOMS

**2** CAR GARAGE

This beautiful two-story home was designed for luxury and functionality, featuring 4 bedrooms and 4 baths. The main level includes a Study, a Deluxe Kitchen with a gourmet island kitchen, Professional Series stainless steel appliances, a double oven, and walk-in food storage. Luxurious Wood floors grace the first-floor common areas, complemented by Quartz countertops. The expansive Family Room showcases a stunning Stone floor-to-ceiling Fireplace, creating a warm and inviting ambiance. The Game Room provides a beautiful overlook above the space below, enhanced by iron stair railings. The Primary Suite offers a tranquil retreat with a garden tub, glass-enclosed shower, L-shaped dual vanity, and a spacious walk-in closet. This how also has an extended patio. Call Bloomfield at Hayes Crossing in Midlothian today to make this dream home yours!