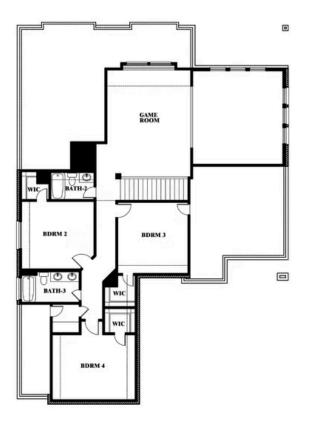

#### **COMMUNITY SALES MANAGER**

Stuart Walker

CELL: (682) 344-7029 SALES OFFICE: (817) 873-8288

## **Spring Cress**

CLASSIC SERIES

HAYES CROSSING

5641 RUTHERFORD DIVE, MIDLOTHIAN, TX 76065

**HOMES FROM** 

\$551,990

**3,518** SOUARE FEET

**4**BEDROOMS

3.5
BATHROOMS

2

CAR GARAGE











### **COMMUNITY SALES MANAGER**

Stuart Walker

CELL: (682) 344-7029 SALES OFFICE: (817) 873-8288

### **HAYES CROSSING**

5641 RUTHERFORD DIVE, MIDLOTHIAN, TX 76065



### Spring Cress











### **COMMUNITY SALES MANAGER**

Stuart Walker

CELL: (682) 344-7029 SALES OFFICE: (817) 873-8288

### **HAYES CROSSING**

5641 RUTHERFORD DIVE, MIDLOTHIAN, TX 76065

# BLOOMFIELD HOMES













### **COMMUNITY SALES MANAGER**

Stuart Walker

CELL: (682) 344-7029 SALES OFFICE: (817) 873-8288

### **HAYES CROSSING**

5641 RUTHERFORD DIVE, MIDLOTHIAN, TX 76065















### **COMMUNITY SALES MANAGER**

Stuart Walker

CELL: (682) 344-7029 SALES OFFICE: (817) 873-8288

### **HAYES CROSSING**

5641 RUTHERFORD DIVE, MIDLOTHIAN, TX 76065

## PI COMEIEI D





### Spring Cress Opt. Bed 5 & Bath 4 at Dining