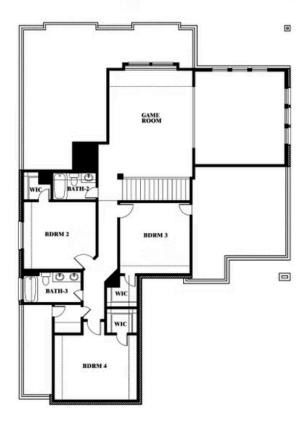

## **Spring Cress**

CLASSIC SERIES

HAYES CROSSING

5641 RUTHERFORD DIVE, MIDLOTHIAN, TX 76065

**HOMES FROM** 

\$551,990

**3,518** SOUARE FEET

**4**BEDROOMS

3.5
BATHROOMS

2

CAR GARAGE