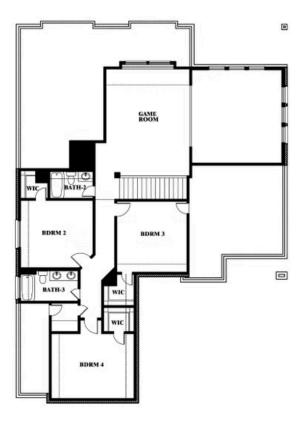

## **Spring Cress**

CLASSIC SERIES

HAYES CROSSING

5641 RUTHERFORD DIVE, MIDLOTHIAN, TX 76065

**HOMES FROM** 

\$551,990

**3,518** SOUARE FEET

**4**BEDROOMS

3.5
BATHROOMS

2

CAR GARAGE