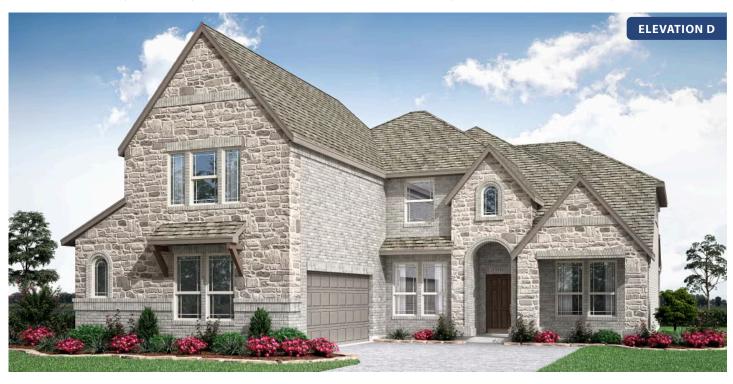

## **Spring Cress**

CLASSIC SERIES

HAYES CROSSING

5641 RUTHERFORD DIVE, MIDLOTHIAN, TX 76065

**HOMES FROM** 

\$551,990

**3,518** SOUARE FEET

**4**BEDROOMS

3.5
BATHROOMS

2

CAR GARAGE