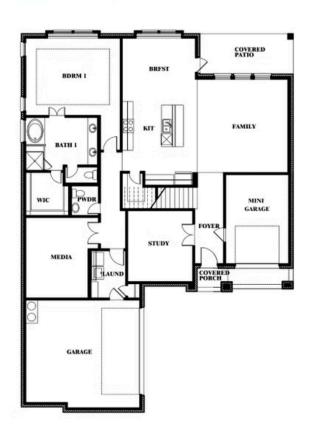

## **Spring Cress**

CLASSIC SERIES

HAYES CROSSING

5641 RUTHERFORD DIVE, MIDLOTHIAN, TX 76065

**HOMES FROM** 

\$551,990

**3,518** SOUARE FEET

**4**BEDROOMS

3.5
BATHROOMS

2

CAR GARAGE