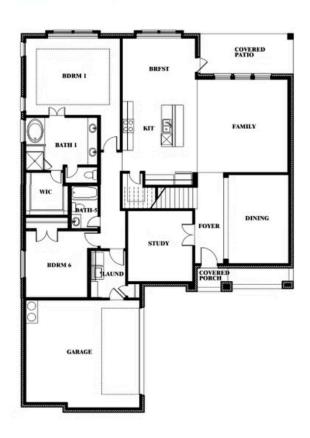

#### **COMMUNITY SALES MANAGER**

Stuart Walker

CELL: (682) 344-7029 SALES OFFICE: (817) 873-8288

## **Spring Cress**

CLASSIC SERIES

HAYES CROSSING

5641 RUTHERFORD DIVE, MIDLOTHIAN, TX 76065

**HOMES FROM** 

\$551,990

**3,518** SOUARE FEET

**4**BEDROOMS

3.5
BATHROOMS

2

CAR GARAGE











### **COMMUNITY SALES MANAGER**

Stuart Walker

CELL: (682) 344-7029 SALES OFFICE: (817) 873-8288

### **HAYES CROSSING**

5641 RUTHERFORD DIVE, MIDLOTHIAN, TX 76065



### Spring Cress











### **COMMUNITY SALES MANAGER**

Stuart Walker

CELL: (682) 344-7029 SALES OFFICE: (817) 873-8288

### **HAYES CROSSING**

5641 RUTHERFORD DIVE, MIDLOTHIAN, TX 76065

# BLOOMFIELD HOMES













### **COMMUNITY SALES MANAGER**

Stuart Walker

CELL: (682) 344-7029 SALES OFFICE: (817) 873-8288

### **HAYES CROSSING**

5641 RUTHERFORD DIVE, MIDLOTHIAN, TX 76065















### **COMMUNITY SALES MANAGER**

Stuart Walker

CELL: (682) 344-7029 SALES OFFICE: (817) 873-8288

### **HAYES CROSSING**

5641 RUTHERFORD DIVE, MIDLOTHIAN, TX 76065

## PI COMEIEI D





### Spring Cress Opt. Bed 5 & Bath 4 at Dining