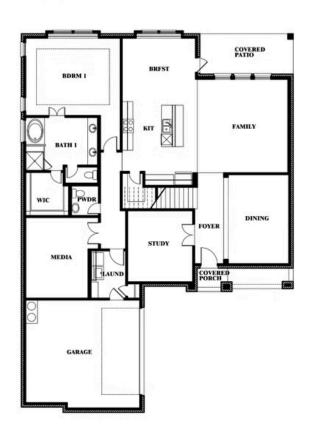

#### **COMMUNITY SALES MANAGER**

Stuart Walker

CELL: (682) 344-7029 SALES OFFICE: (817) 873-8288

## **Spring Cress**

CLASSIC SERIES

HAYES CROSSING

5641 RUTHERFORD DIVE, MIDLOTHIAN, TX 76065

**HOMES FROM** 

\$551,990

**3,518** SOUARE FEET

**4**BEDROOMS

3.5
BATHROOMS

2

CAR GARAGE











### **COMMUNITY SALES MANAGER**

Stuart Walker

CELL: (682) 344-7029 SALES OFFICE: (817) 873-8288

### **HAYES CROSSING**

5641 RUTHERFORD DIVE, MIDLOTHIAN, TX 76065



### Spring Cress











### **COMMUNITY SALES MANAGER**

Stuart Walker

CELL: (682) 344-7029 SALES OFFICE: (817) 873-8288

### **HAYES CROSSING**

5641 RUTHERFORD DIVE, MIDLOTHIAN, TX 76065

# BLOOMFIELD HOMES













### **COMMUNITY SALES MANAGER**

Stuart Walker

CELL: (682) 344-7029 SALES OFFICE: (817) 873-8288

### **HAYES CROSSING**

5641 RUTHERFORD DIVE, MIDLOTHIAN, TX 76065















### **COMMUNITY SALES MANAGER**

Stuart Walker

CELL: (682) 344-7029 SALES OFFICE: (817) 873-8288

### **HAYES CROSSING**

5641 RUTHERFORD DIVE, MIDLOTHIAN, TX 76065

## PI COMEIEI D





### Spring Cress Opt. Bed 5 & Bath 4 at Dining