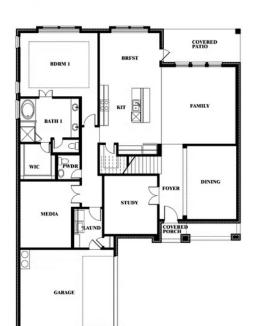

### Spring Cress II

This brochure is for general informational purposes and is to be used as a guide only. Changes may be made during the development process and floorplans, dimensions, fixtures, fittings, finishes and specifications are subject to change without notice. Window placement, balcony configuration, wardrobe sizes and living areas may vary slightly within each plan type. EQUAL HOUSING OPPORTUNITY

## **Spring Cress II**

#### **HAYES CROSSING**

5641 RUTHERFORD DRIVE, MIDLOTHIAN, TX 76065

This brochure is for general informational purposes and is to be used as a guide only. Changes may be made during the development process and floorplans, dimensions, fixtures, fittings, finishes and specifications are subject to change without notice. Window placement, balcony configuration, wardrobe sizes and living areas may vary slightly within each plan type. EQUAL HOUSING OPPORTUNITY