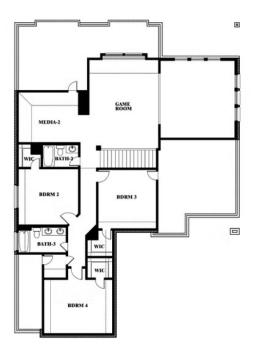

## **Spring Cress II**

#### **HAYES CROSSING**

5641 RUTHERFORD DRIVE, MIDLOTHIAN, TX 76065

This brochure is for general informational purposes and is to be used as a guide only. Changes may be made during the development process and floorplans, dimensions, fixtures, fittings, finishes and specifications are subject to change without notice. Window placement, balcony configuration, wardrobe sizes and living areas may vary slightly within each plan type. EQUAL HOUSING OPPORTUNITY