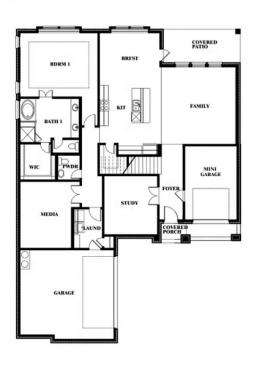

## **Spring Cress II**

#### **HAYES CROSSING**

5641 RUTHERFORD DRIVE, MIDLOTHIAN, TX 76065

This brochure is for general informational purposes and is to be used as a guide only. Changes may be made during the development process and floorplans, dimensions, fixtures, fittings, finishes and specifications are subject to change without notice. Window placement, balcony configuration, wardrobe sizes and living areas may vary slightly within each plan type. EQUAL HOUSING OPPORTUNITY