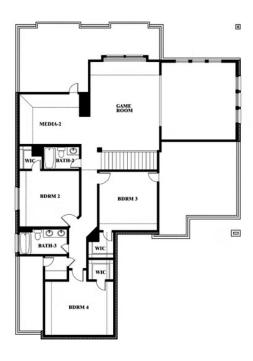

## **Spring Cress II**

#### **HAYES CROSSING**

5641 RUTHERFORD DRIVE, MIDLOTHIAN, TX 76065

This brochure is for general informational purposes and is to be used as a guide only. Changes may be made during the development process and floorplans, dimensions, fixtures, fittings, finishes and specifications are subject to change without notice. Window placement, balcony configuration, wardrobe sizes and living areas may vary slightly within each plan type. EQUAL HOUSING OPPORTUNITY