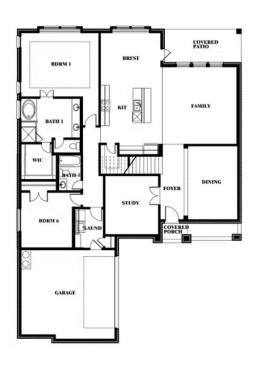

# **Spring Cress II**

#### HAYES CROSSING

5641 RUTHERFORD DRIVE, MIDLOTHIAN, TX 76065