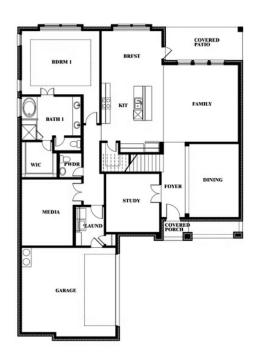

### Spring Cress Opt. Bed 6 & Bath 5 at Media

This brochure is for general informational purposes and is to be used as a guide only. Changes may be made during the development process and floorplans, dimensions, fixtures, fittings, finishes and specifications are subject to change without notice. Window placement, balcony configuration, wardrobe sizes and living areas may vary slightly within each plan type. EQUAL HOUSING OPPORTUNITY