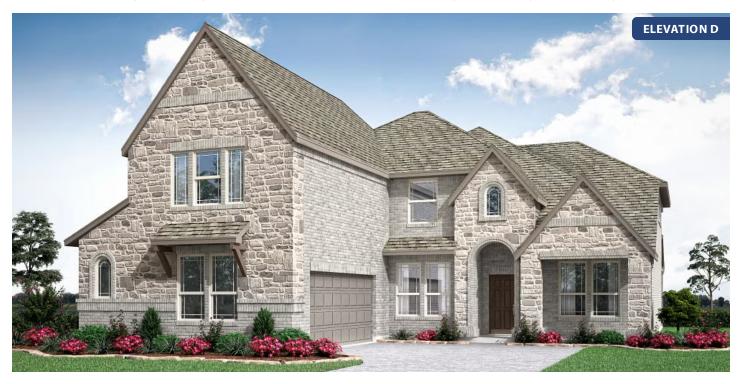

# **Spring Cress**

CLASSIC SERIES

#### **HAYES CROSSING**

5641 RUTHERFORD DRIVE, MIDLOTHIAN, TX 76065

**HOMES FROM** 

\$551,990

**3,519** SOUARE FEET

4 BEDROOMS 3.5
BATHROOMS

**2** CAR GARAGE