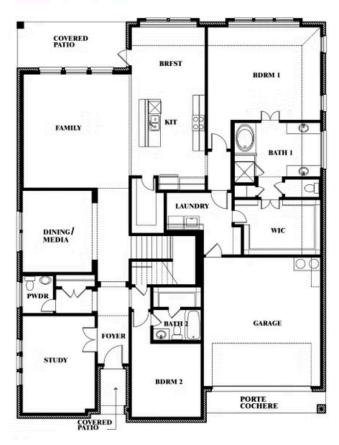

## **Bellflower II**

### **MOCKINGBIRD HEIGHTS CLASSIC 60**

1134 S BLUEBIRD LANE, MIDLOTHIAN, TX 76065

### Bellflower II Opt. Bed 5/Bath 4 at Media

This brochure is for general informational purposes and is to be used as a guide only. Changes may be made during the development process and floorplans, dimensions, fixtures, fittings, finishes and specifications are subject to change without notice. Window placement, balcony configuration, wardrobe sizes and living areas may vary slightly within each plan type. EQUAL HOUSING OPPORTUNITY