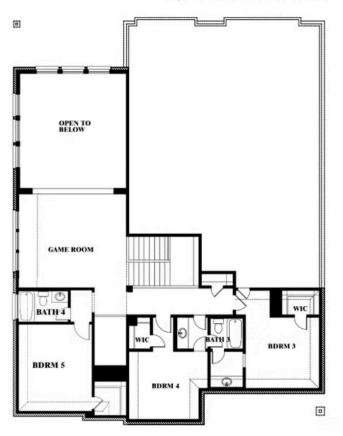

## **Bellflower II**

### **MOCKINGBIRD HEIGHTS CLASSIC 60**

1134 S BLUEBIRD LANE, MIDLOTHIAN, TX 76065

### Bellflower II Opt. Bed 5/Bath 4 at Media

This brochure is for general informational purposes and is to be used as a guide only. Changes may be made during the development process and floorplans, dimensions, fixtures, fittings, finishes and specifications are subject to change without notice. Window placement, balcony configuration, wardrobe sizes and living areas may vary slightly within each plan type. EQUAL HOUSING OPPORTUNITY