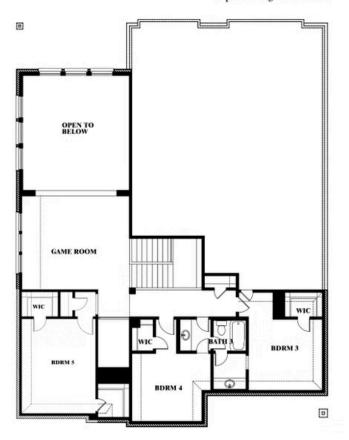

## **Bellflower II**

### **MOCKINGBIRD HEIGHTS CLASSIC 60**

1134 S BLUEBIRD LANE, MIDLOTHIAN, TX 76065

### Bellflower II Opt. Bed 5 at Media

This brochure is for general informational purposes and is to be used as a guide only. Changes may be made during the development process and floorplans, dimensions, fixtures, fittings, finishes and specifications are subject to change without notice. Window placement, balcony configuration, wardrobe sizes and living areas may vary slightly within each plan type. EQUAL HOUSING OPPORTUNITY