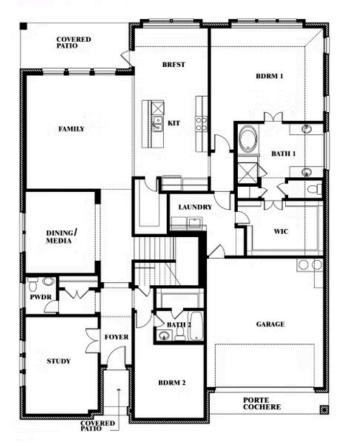

## **Bellflower II**

#### **MOCKINGBIRD HEIGHTS CLASSIC 60**

1134 S BLUEBIRD LANE, MIDLOTHIAN, TX 76065

### Bellflower II

This brochure is for general informational purposes and is to be used as a guide only. Changes may be made during the development process and floorplans, dimensions, fixtures, fittings, finishes and specifications are subject to change without notice. Window placement, balcony configuration, wardrobe sizes and living areas may vary slightly within each plan type. EQUAL HOUSING OPPORTUNITY