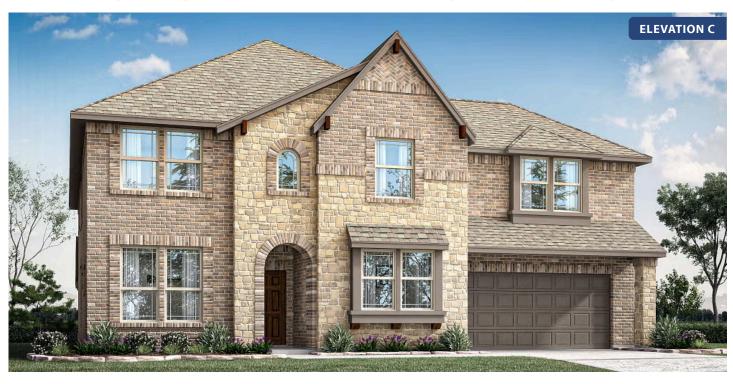

# **Bellflower II**

**CLASSIC SERIES** 

**MOCKINGBIRD HEIGHTS CLASSIC 60** 

1134 S BLUEBIRD LANE, MIDLOTHIAN, TX 76065

**HOMES FROM** 

\$577,990

3,774 SOUARE FEET

4 BEDROOMS 3.5
BATHROOMS

## **Bellflower II**

#### **MOCKINGBIRD HEIGHTS CLASSIC 60**

1134 S BLUEBIRD LANE, MIDLOTHIAN, TX 76065