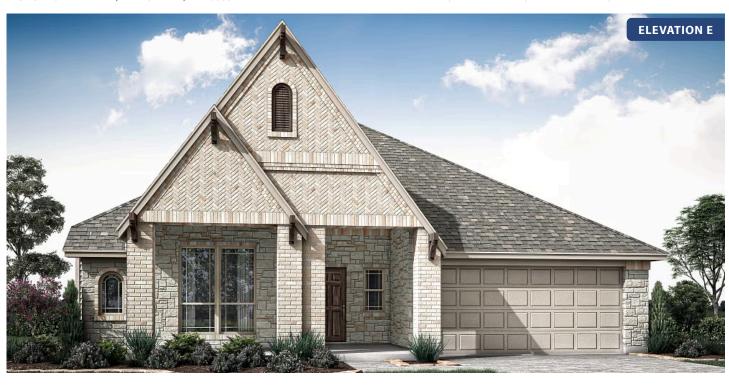

#### **MOCKINGBIRD HEIGHTS CLASSIC 60**

1134 S BLUEBIRD LANE, MIDLOTHIAN, TX 76065

**HOMES FROM** 

\$465,990

2,313 SOUARE FEET

**3**BEDROOMS

2.0
BATHROOMS

2

CAR GARAGE