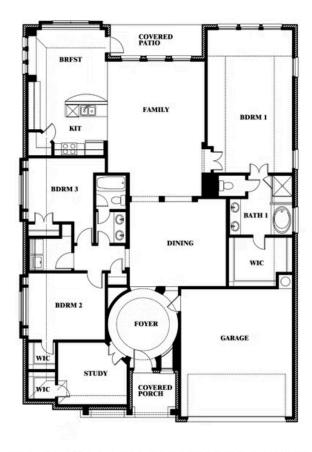

#### **MOCKINGBIRD HEIGHTS CLASSIC 60**

1134 S BLUEBIRD LANE, MIDLOTHIAN, TX 76065