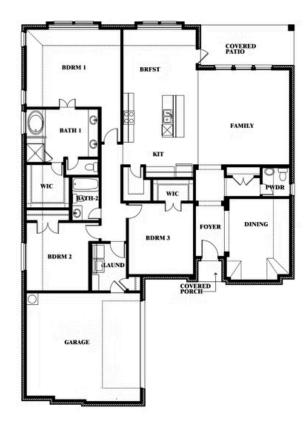

# **Rockcress**

**CLASSIC SERIES** 

#### **MOCKINGBIRD HEIGHTS CLASSIC 60**

1134 S BLUEBIRD LANE, MIDLOTHIAN, TX 76065

**HOMES FROM** 

\$460,990

**2,250** SOUARE FEET

**3**BEDROOMS

2.5
BATHROOMS

**2** CAR GARAGE

## **Rockcress**

### **MOCKINGBIRD HEIGHTS CLASSIC 60**

1134 S BLUEBIRD LANE, MIDLOTHIAN, TX 76065