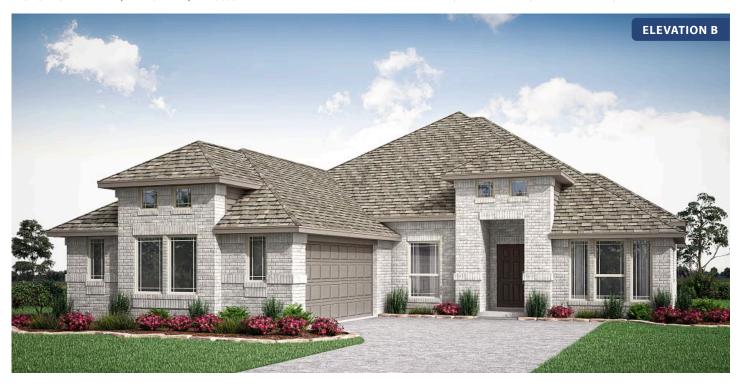

# **Rockcress**

**CLASSIC SERIES** 

#### **MOCKINGBIRD HEIGHTS CLASSIC 60**

1134 S BLUEBIRD LANE, MIDLOTHIAN, TX 76065

**HOMES FROM** 

\$460,990

**2,250** SOUARE FEET

**3**BEDROOMS

2.5
BATHROOMS

**2** CAR GARAGE

## **Rockcress**

### **MOCKINGBIRD HEIGHTS CLASSIC 60**

1134 S BLUEBIRD LANE, MIDLOTHIAN, TX 76065