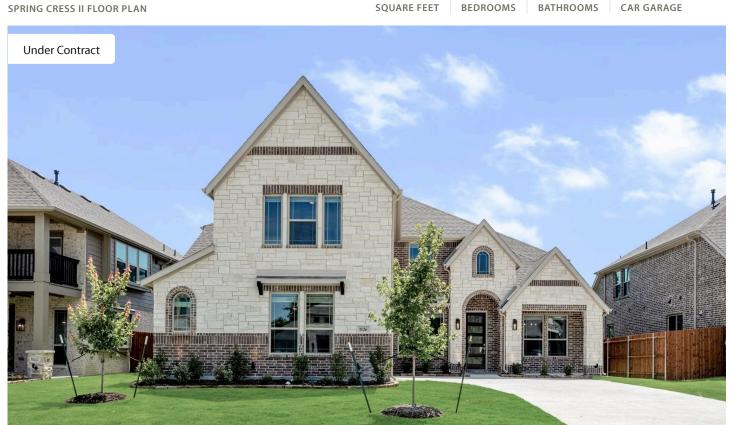

## 1126 Cardinal Drive

MIDLOTHIAN, TX 76065
MOCKINGBIRD HEIGHTS CLASSIC 60

PRICED AT \$574,720 \$590,000

3695

**5** BEDROOMS 4.0
BATHROOMS

**2** CAR GARAGE

The Spring Cress II by Bloomfield exudes luxury with an upgraded brick and stone facade, cedar garage doors, exterior lighting, and a custom 8' front door that make a striking first impression. This expansive two-story home offers 5 spacious bedrooms and 4 baths, including a well-appointed Primary Suite and a guest room conveniently located downstairs. A swing garage adds both curb appeal and functionality, while upgraded site-finished wood flooring flows seamlessly throughout the main living areas and up the beautifully crafted wood stairs with wrought iron railing. The soaring Family Room is anchored by a breathtaking faux Stone-to-Ceiling Fireplace with a cedar mantel, creating a warm and inviting atmosphere. The Deluxe Kitchen is a chef's dream, featuring sophisticated custom cabinetry, Quartz counters, a gas cooktop, Double Oven, and an extended buffet in the Breakfast Nook for additional storage and style. A private Study enclosed with elegant dual doors provides a quiet retreat, while the mud room adds everyday convenience. Upstairs, the Game and Media rooms offer endless entertainment, while 8' interior doors enhance the home's grand feel. Step outside to the extended patio and enjoy the peaceful setting of a homesite that backs to scenic farmland. Additional highlights include a tankless water heater, gutters, and access to fantastic community amenities, including a playground. Call or visit today to explore this exceptional home!