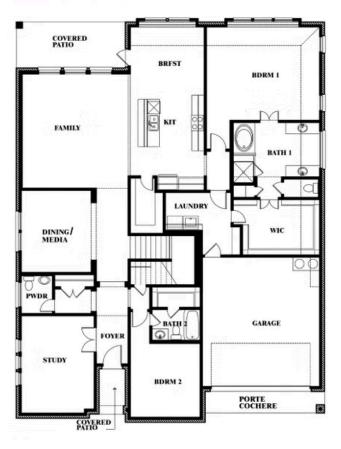

## **Bellflower II**

### **MOCKINGBIRD HEIGHTS CLASSIC 80**

1134 S BLUEBIRD LANE, MIDLOTHIAN, TX 76065

### Bellflower II Opt. Bed 5/Bath 4 at Media

This brochure is for general informational purposes and is to be used as a guide only. Changes may be made during the development process and floorplans, dimensions, fixtures, fittings, finishes and specifications are subject to change without notice. Window placement, balcony configuration, wardrobe sizes and living areas may vary slightly within each plan type. EQUAL HOUSING OPPORTUNITY