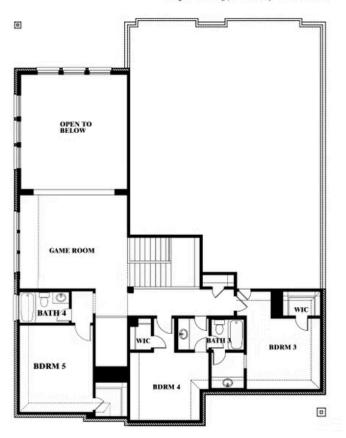

## **Bellflower II**

### **MOCKINGBIRD HEIGHTS CLASSIC 80**

1134 S BLUEBIRD LANE, MIDLOTHIAN, TX 76065

### Bellflower II Opt. Bed 5 at Media

This brochure is for general informational purposes and is to be used as a guide only. Changes may be made during the development process and floorplans, dimensions, fixtures, fittings, finishes and specifications are subject to change without notice. Window placement, balcony configuration, wardrobe sizes and living areas may vary slightly within each plan type. EQUAL HOUSING OPPORTUNITY