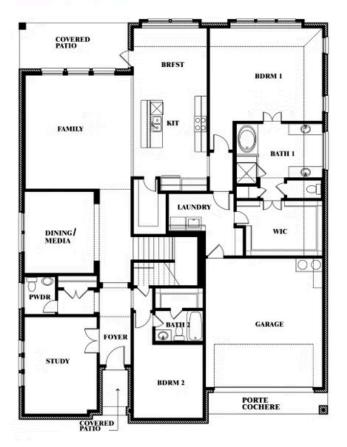

## **Bellflower II**

### **MOCKINGBIRD HEIGHTS CLASSIC 80**

1134 S BLUEBIRD LANE, MIDLOTHIAN, TX 76065

### Bellflower II

This brochure is for general informational purposes and is to be used as a guide only. Changes may be made during the development process and floorplans, dimensions, fixtures, fittings, finishes and specifications are subject to change without notice. Window placement, balcony configuration, wardrobe sizes and living areas may vary slightly within each plan type. EQUAL HOUSING OPPORTUNITY