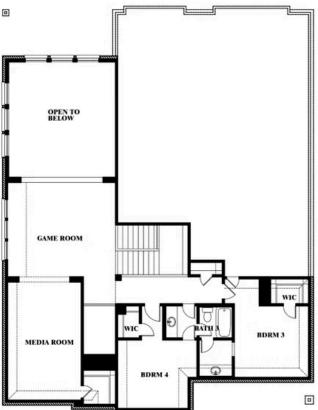

## **Bellflower II**

### **MOCKINGBIRD HEIGHTS CLASSIC 80**

1134 S BLUEBIRD LANE, MIDLOTHIAN, TX 76065

### Bellflower II Opt. Bed 5 at Media

This brochure is for general informational purposes and is to be used as a guide only. Changes may be made during the development process and floorplans, dimensions, fixtures, fittings, finishes and specifications are subject to change without notice. Window placement, balcony configuration, wardrobe sizes and living areas may vary slightly within each plan type. EQUAL HOUSING OPPORTUNITY