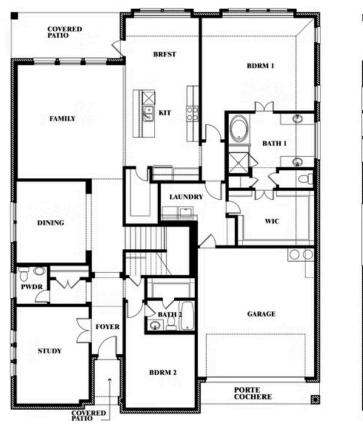

## **Bellflower II**

### **MOCKINGBIRD HEIGHTS CLASSIC 80**

1134 S BLUEBIRD LANE, MIDLOTHIAN, TX 76065

### Bellflower II

This brochure is for general informational purposes and is to be used as a guide only. Changes may be made during the development process and floorplans, dimensions, fixtures, fittings, finishes and specifications are subject to change without notice. Window placement, balcony configuration, wardrobe sizes and living areas may vary slightly within each plan type. EQUAL HOUSING OPPORTUNITY