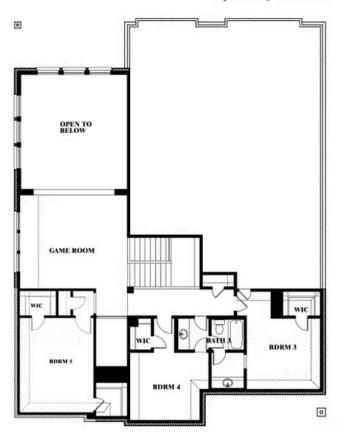

## **Bellflower II**

### **MOCKINGBIRD HEIGHTS CLASSIC 80**

1134 S BLUEBIRD LANE, MIDLOTHIAN, TX 76065

### Bellflower II Opt. Bed 5/Bath 4 at Media

This brochure is for general informational purposes and is to be used as a guide only. Changes may be made during the development process and floorplans, dimensions, fixtures, fittings, finishes and specifications are subject to change without notice. Window placement, balcony configuration, wardrobe sizes and living areas may vary slightly within each plan type. EQUAL HOUSING OPPORTUNITY