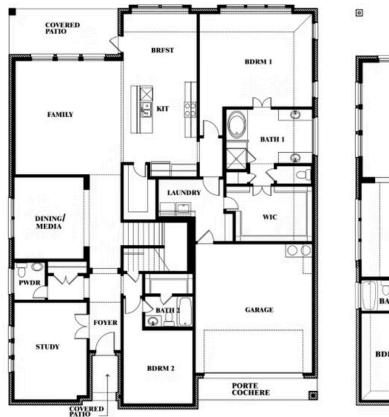

## **Bellflower IV**

### **MOCKINGBIRD HEIGHTS CLASSIC 80**

1134 S BLUEBIRD LANE, MIDLOTHIAN, TX 76065

Bellflower IV Opt. Bed 5 at Media

This brochure is for general informational purposes and is to be used as a guide only. Changes may be made during the development process and floorplans, dimensions, fixtures, fittings, finishes and specifications are subject to change without notice. Window placement, balcony configuration, wardrobe sizes and living areas may vary slightly within each plan type. EQUAL HOUSING OPPORTUNITY