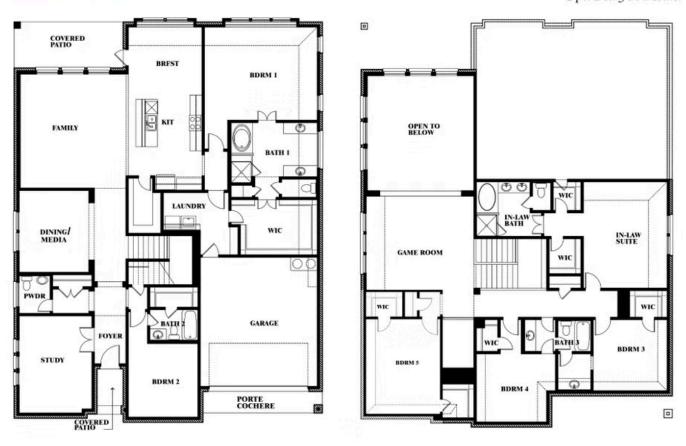

# **Bellflower IV**

**CLASSIC SERIES** 

**MOCKINGBIRD HEIGHTS CLASSIC 80** 

1134 S BLUEBIRD LANE, MIDLOTHIAN, TX 76065

**HOMES FROM** 

\$677,990

**4,226** SOUARE FEET

**5**BEDROOMS

## **Bellflower IV**

### **MOCKINGBIRD HEIGHTS CLASSIC 80**

1134 S BLUEBIRD LANE, MIDLOTHIAN, TX 76065

### Bellflower IV

This brochure is for general informational purposes and is to be used as a guide only. Changes may be made during the development process and floorplans, dimensions, fixtures, fittings, finishes and specifications are subject to change without notice. Window placement, balcony configuration, wardrobe sizes and living areas may vary slightly within each plan type. EQUAL HOUSING OPPORTUNITY