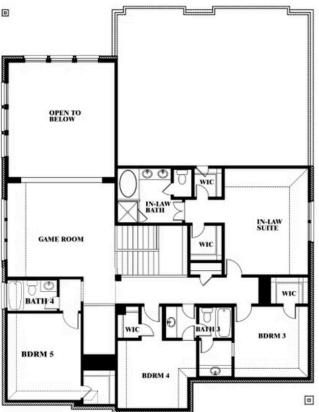

## **Bellflower IV**

### **MOCKINGBIRD HEIGHTS CLASSIC 80**

1134 S BLUEBIRD LANE, MIDLOTHIAN, TX 76065

### Bellflower IV Opt. Bed 5/Bath 4 at Media

This brochure is for general informational purposes and is to be used as a guide only. Changes may be made during the development process and floorplans, dimensions, fixtures, fittings, finishes and specifications are subject to change without notice. Window placement, balcony configuration, wardrobe sizes and living areas may vary slightly within each plan type. EQUAL HOUSING OPPORTUNITY