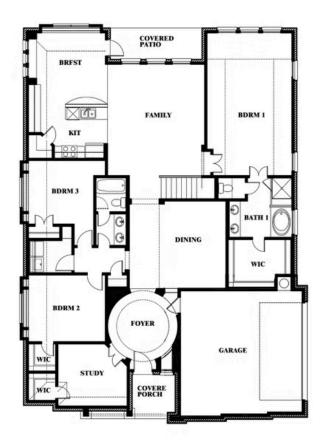

# Carolina II Side Entry

**CLASSIC SERIES** 

**MOCKINGBIRD HEIGHTS CLASSIC 80** 

1134 S BLUEBIRD LANE, MIDLOTHIAN, TX 76065

\$544,990

2,777
SQUARE FEET

3 BEDROOMS 3.0 BATHROOMS

**2** CAR GARAGE