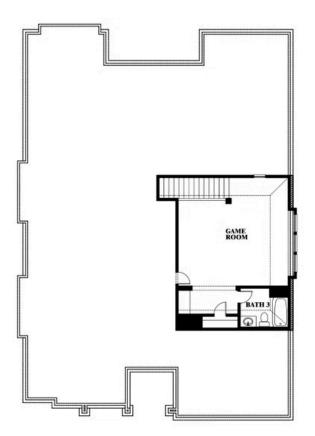

# Carolina II Side Entry

**CLASSIC SERIES** 

**MOCKINGBIRD HEIGHTS CLASSIC 80** 

1134 S BLUEBIRD LANE, MIDLOTHIAN, TX 76065

\$544,990

2,777
SQUARE FEET

3 BEDROOMS 3.0 BATHROOMS

**2** CAR GARAGE