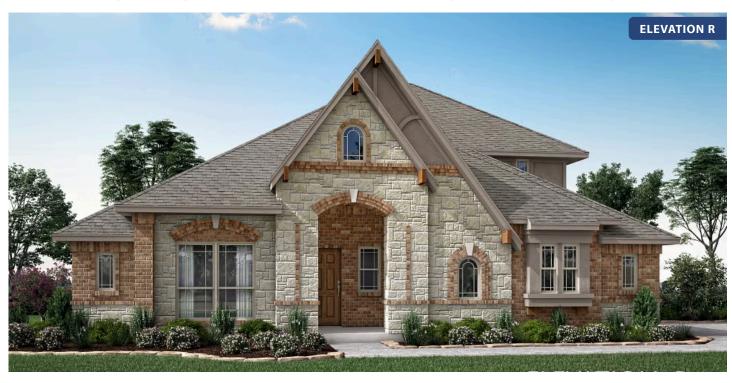

# Carolina II Side Entry

**CLASSIC SERIES** 

**MOCKINGBIRD HEIGHTS CLASSIC 80** 

1134 S BLUEBIRD LANE, MIDLOTHIAN, TX 76065

\$544,990

2,777
SQUARE FEET

3 BEDROOMS 3.0 BATHROOMS

**2** CAR GARAGE