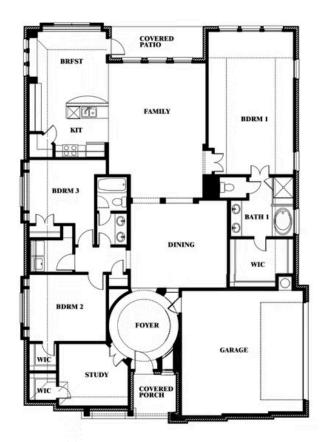

#### MOCKINGBIRD HEIGHTS CLASSIC 80

1134 S BLUEBIRD LANE, MIDLOTHIAN, TX 76065

**CAROLINA SIDE ENTRY FLOOR PLAN** 

Carolina Side Entry

This brochure is for general informational purposes and is to be used as a guide only. Changes may be made during the development process and floorplans, dimensions, fixtures, fittings, finishes and specifications are subject to change without notice. Window placement, balcony configuration, wardrobe sizes and living areas may vary slightly within each plan type. EQUAL HOUSING OPPORTUNITY