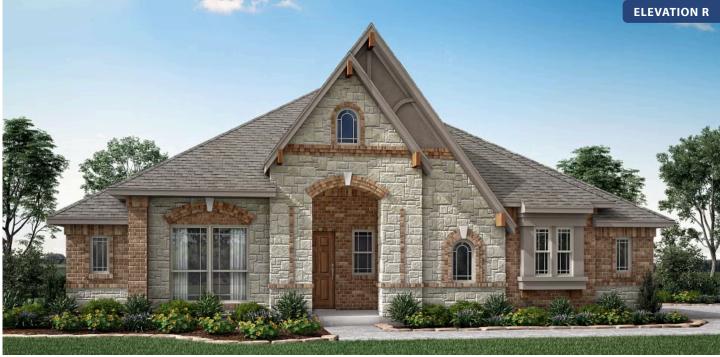

## **Carolina Side Entry**

**CLASSIC SERIES** 

MOCKINGBIRD HEIGHTS CLASSIC 80 1134 S BLUEBIRD LANE, MIDLOTHIAN, TX 76065

## HOMES FROM \$504,990

# 2,31932.02SQUARE FEETBEDROOMSBATHROOMSCAR GARAGE

Document generated Sep 8, 2025. Prices, plans, square footage, features and materials are subject to change at any time without notice and vary among communities. Listed prices are for informational purposes only, are not binding, and do not create any contractual obligation(s). The price of any home is dependent on numerous factors, all of which are unique to a specific home, and is not guaranteed until specified in a binding contract. Pricing of elevations and additional optional beds/baths vary per plan. Some plans require a premium homesite. Please ask the Community Manager for details. Renderings of homes are artist concepts and may not reflect exact colors and materials.