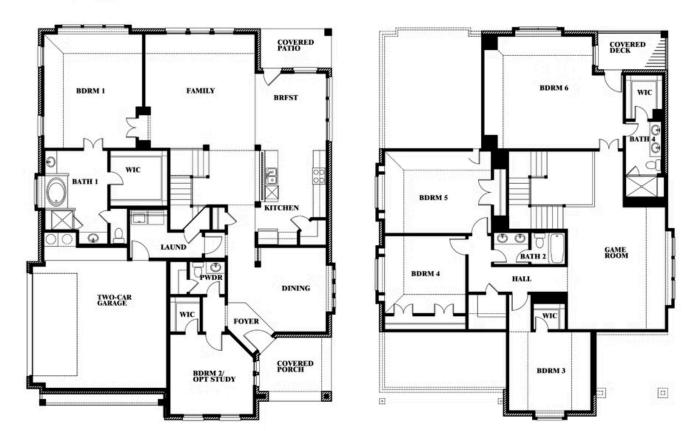

## 3,754 5 3.5 2 SQUARE FEET BEDROOMS BATHROOMS CAR GARAGE **ELEVATION R**

Document generated Sep 8, 2025. Prices, plans, square footage, features and materials are subject to change at any time without notice and vary among communities. Listed prices are for informational purposes only, are not binding, and do not create any contractual obligation(s). The price of any home is dependent on numerous factors, all of which are unique to a specific home, and is not guaranteed until specified in a binding contract. Pricing of elevations and additional optional beds/baths vary per plan. Some plans require a premium homesite. Please ask the Community Manager for details. Renderings of homes are artist concepts and may not reflect exact colors and materials.