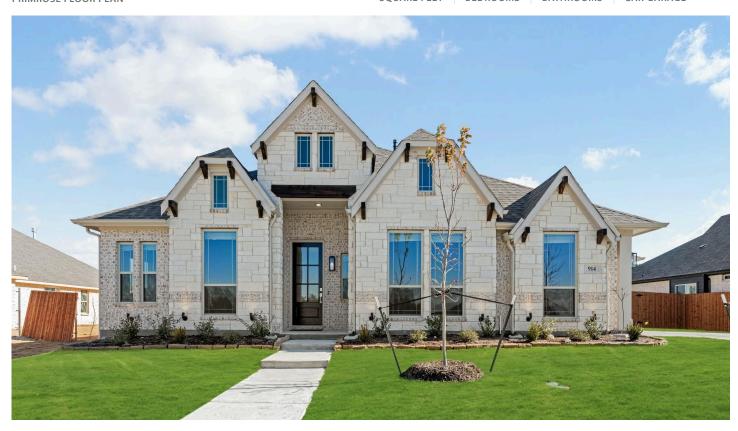

## 914 South Bluebird Lane

MIDLOTHIAN, TX 76065

MOCKINGBIRD HEIGHTS CLASSIC 80
PRIMROSE FLOOR PLAN

PRICED AT \$749,626 \$615,000

3019 SOUARE FEET

**4**BEDROOMS

3.0
BATHROOMS

**2** CAR GARAGE

Discover Bloomfield's cherished Primrose, a versatile single-story design with soaring ceilings and expansive windows. This 4 bedroom, 3.5 bath home features an eye-catching front elevation with upgraded brick, stone details, fresh landscaping, an 8' glass front door, cedar garage doors, and up lighting on OVER a QUARTER-ACRE so you can build a pool, plus the 20x20 extended covered patio for maximum comfort. Inside, enjoy luxurious finishes including hardwood floors, sparkling quartz countertops, and 2" faux wood blinds. Notable features include a Rotunda Entry, a study with glass French doors, a Formal Dining, a large Family Room with a Faux Stone-to-Ceiling Fireplace, and an open Deluxe Kitchen for a chef. Equipped with upgraded cabinetry with under-cabinet lighting, an island with pendant lights, pot and pan drawers, double ovens, and gas cooking. The Primary Suite offers a walk-in closet and garden tub. Contact Bloomfield for more details!