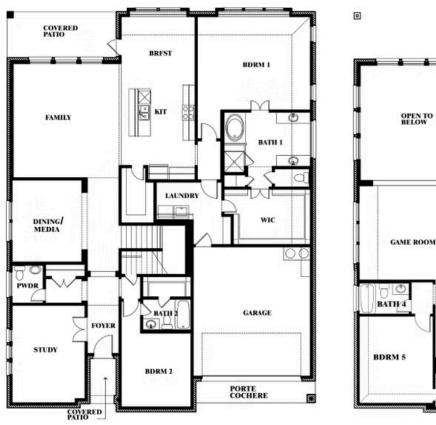

### Bellflower IV Opt. Bed 5/Bath 4 at Media

This brochure is for general informational purposes and is to be used as a guide only. Changes may be made during the development process and floorplans, dimensions, fixtures, fittings, finishes and specifications are subject to change without notice. Window placement, balcony configuration, wardrobe sizes and living areas may vary slightly within each plan type. EQUAL HOUSING OPPORTUNITY