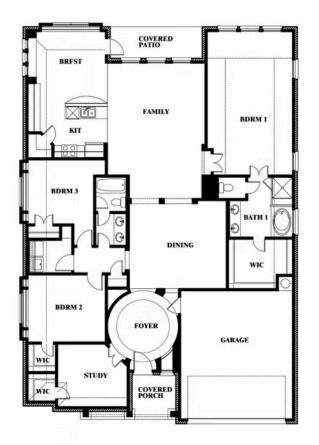

## **MOCKINGBIRD HEIGHTS**

1134 S BLUEBIRD LANE, MIDLOTHIAN, TX 76065

\$None

**HOMES FROM** 

2,313 3 SQUARE FEET BEDROOMS

2.0 BATHROOMS **2** CAR GARAGE

Document generated Sep 8, 2025. Prices, plans, square footage, features and materials are subject to change at any time without notice and vary among communities. Listed prices are for informational purposes only, are not binding, and do not create any contractual obligation(s). The price of any home is dependent on numerous factors, all of which are unique to a specific home, and is not guaranteed until specified in a binding contract. Pricing of elevations and additional optional beds/baths vary per plan. Some plans require a premium homesite. Please ask the Community Manager for details. Renderings of homes are artist concepts and may not reflect exact colors and materials.