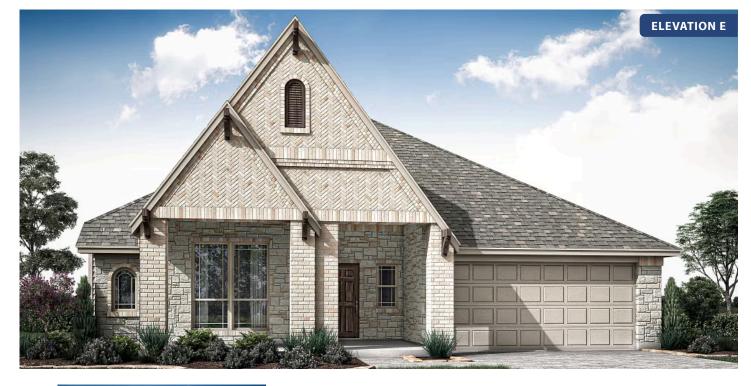

## **MOCKINGBIRD HEIGHTS**

1134 S BLUEBIRD LANE, MIDLOTHIAN, TX 76065

\$None

**HOMES FROM** 

2,313 3 SQUARE FEET BEDROOMS

2.0 BATHROOMS **2** CAR GARAGE

Document generated Sep 8, 2025. Prices, plans, square footage, features and materials are subject to change at any time without notice and vary among communities. Listed prices are for informational purposes only, are not binding, and do not create any contractual obligation(s). The price of any home is dependent on numerous factors, all of which are unique to a specific home, and is not guaranteed until specified in a binding contract. Pricing of elevations and additional optional beds/baths vary per plan. Some plans require a premium homesite. Please ask the Community Manager for details. Renderings of homes are artist concepts and may not reflect exact colors and materials.