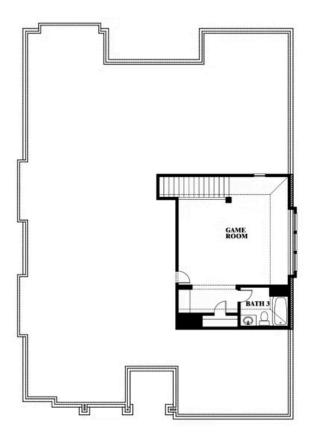

# Carolina II Side Entry

CLASSIC SERIES

#### **MOCKINGBIRD HEIGHTS**

1134 S BLUEBIRD LANE, MIDLOTHIAN, TX 76065

\$None

2,777
SQUARE FEET

3 BEDROOMS 3.0 BATHROOMS

**2** CAR GARAGE