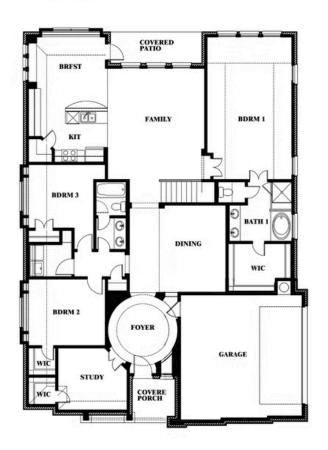

# Carolina II Side Entry

CLASSIC SERIES

#### **MOCKINGBIRD HEIGHTS**

1134 S BLUEBIRD LANE, MIDLOTHIAN, TX 76065

\$None

2,777
SQUARE FEET

3 BEDROOMS 3.0 BATHROOMS

**2** CAR GARAGE