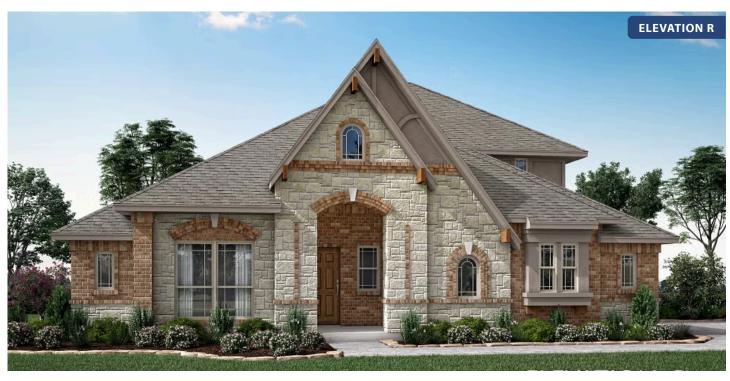

# Carolina II Side Entry

CLASSIC SERIES

#### **MOCKINGBIRD HEIGHTS**

1134 S BLUEBIRD LANE, MIDLOTHIAN, TX 76065

\$None

2,777
SQUARE FEET

3 BEDROOMS 3.0 BATHROOMS

**2** CAR GARAGE