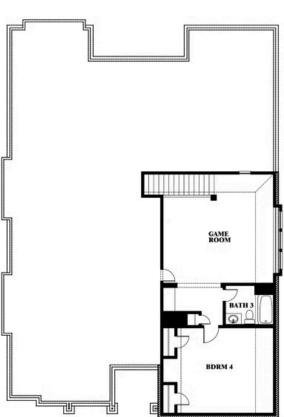

## **MOCKINGBIRD HEIGHTS**

1134 S BLUEBIRD LANE, MIDLOTHIAN, TX 76065

\$None

**3,067 4** SQUARE FEET BEDROOMS

**3.0** BATHROOMS

**2** CAR GARAGE

Document generated Sep 8, 2025. Prices, plans, square footage, features and materials are subject to change at any time without notice and vary among communities. Listed prices are for informational purposes only, are not binding, and do not create any contractual obligation(s). The price of any home is dependent on numerous factors, all of which are unique to a specific home, and is not guaranteed until specified in a binding contract. Pricing of elevations and additional optional beds/baths vary per plan. Some plans require a premium homesite. Please ask the Community Manager for details. Renderings of homes are artist concepts and may not reflect exact colors and materials.

## **Carolina III**

COMMUNITY SALES MANAGER

Stuart Walker CELL: (682) 344-7029 SALES OFFICE: (817) 764-1080

Carolina III

**MOCKINGBIRD HEIGHTS** 1134 S BLUEBIRD LANE, MIDLOTHIAN, TX 76065

This brochure is for general informational purposes and is to be used as a guide only. Changes may be made during the development process and floorplans, dimensions, fixtures, fittings, finishes and specifications are subject to change without notice. Window placement, balcony configuration, wardrobe sizes and living areas may vary slightly within each plan type. EQUAL HOUSING OPPORTUNITY