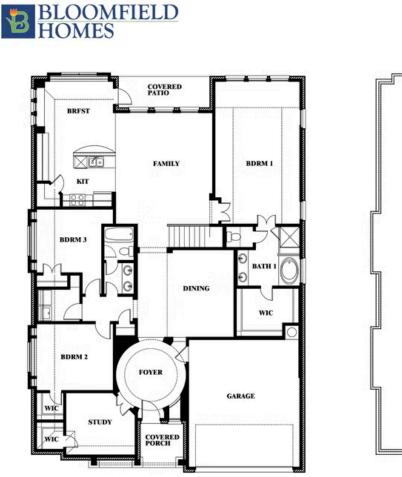

## **MOCKINGBIRD HEIGHTS**

1134 S BLUEBIRD LANE, MIDLOTHIAN, TX 76065

\$None

**3,067 4** SQUARE FEET BEDROOMS

**3.0** BATHROOMS

**2** CAR GARAGE

Document generated Sep 8, 2025. Prices, plans, square footage, features and materials are subject to change at any time without notice and vary among communities. Listed prices are for informational purposes only, are not binding, and do not create any contractual obligation(s). The price of any home is dependent on numerous factors, all of which are unique to a specific home, and is not guaranteed until specified in a binding contract. Pricing of elevations and additional optional beds/baths vary per plan. Some plans require a premium homesite. Please ask the Community Manager for details. Renderings of homes are artist concepts and may not reflect exact colors and materials.

## **Carolina III**

COMMUNITY SALES MANAGER

Stuart Walker CELL: (682) 344-7029 SALES OFFICE: (817) 764-1080

Carolina III

**MOCKINGBIRD HEIGHTS** 1134 S BLUEBIRD LANE, MIDLOTHIAN, TX 76065

This brochure is for general informational purposes and is to be used as a guide only. Changes may be made during the development process and floorplans, dimensions, fixtures, fittings, finishes and specifications are subject to change without notice. Window placement, balcony configuration, wardrobe sizes and living areas may vary slightly within each plan type. EQUAL HOUSING OPPORTUNITY