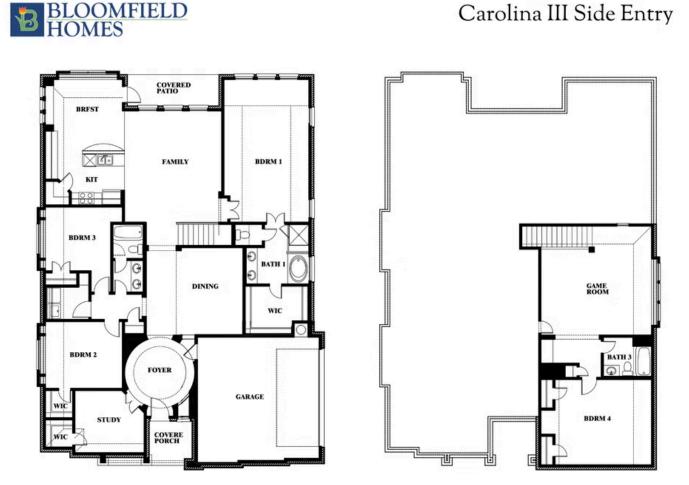

## **Carolina III Side** Entry

**HOMES FROM** \$None

**CLASSIC SERIES** 

**MOCKINGBIRD HEIGHTS** 1134 S BLUEBIRD LANE, MIDLOTHIAN, TX 76065

3,042 4 3.0 SQUARE FEET BATHROOMS BEDROOMS

2 CAR GARAGE

Document generated Sep 8, 2025. Prices, plans, square footage, features and materials are subject to change at any time without notice and vary among communities. Listed prices are for informational purposes only, are not binding, and do not create any contractual obligation(s). The price of any home is dependent on numerous factors, all of which are unique to a specific home, and is not guaranteed until specified in a binding contract. Pricing of elevations and additional optional beds/baths vary per plan. Some plans require a premium homesite. Please ask the Community Manager for details. Renderings of homes are artist concepts and may not reflect exact colors and materials.

## **Carolina III Side Entry**

COMMUNITY SALES MANAGER

Stuart Walker CELL: (682) 344-7029 SALES OFFICE: (817) 764-1080

**MOCKINGBIRD HEIGHTS** 1134 S BLUEBIRD LANE, MIDLOTHIAN, TX 76065

This brochure is for general informational purposes and is to be used as a guide only. Changes may be made during the development process and floorplans, dimensions, fixtures, fittings, finishes and specifications are subject to change without notice. Window placement, balcony configuration, wardrobe sizes and living areas may vary slightly within each plan type. EQUAL HOUSING OPPORTUNITY