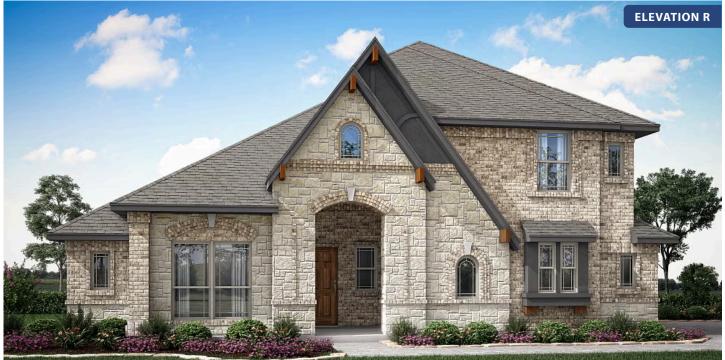

## **Carolina III Side** Entry

**HOMES FROM** \$None

**CLASSIC SERIES** 

**MOCKINGBIRD HEIGHTS** 1134 S BLUEBIRD LANE, MIDLOTHIAN, TX 76065

3,042 4 3.0 SQUARE FEET BATHROOMS BEDROOMS

2 CAR GARAGE

Document generated Sep 8, 2025. Prices, plans, square footage, features and materials are subject to change at any time without notice and vary among communities. Listed prices are for informational purposes only, are not binding, and do not create any contractual obligation(s). The price of any home is dependent on numerous factors, all of which are unique to a specific home, and is not guaranteed until specified in a binding contract. Pricing of elevations and additional optional beds/baths vary per plan. Some plans require a premium homesite. Please ask the Community Manager for details. Renderings of homes are artist concepts and may not reflect exact colors and materials.