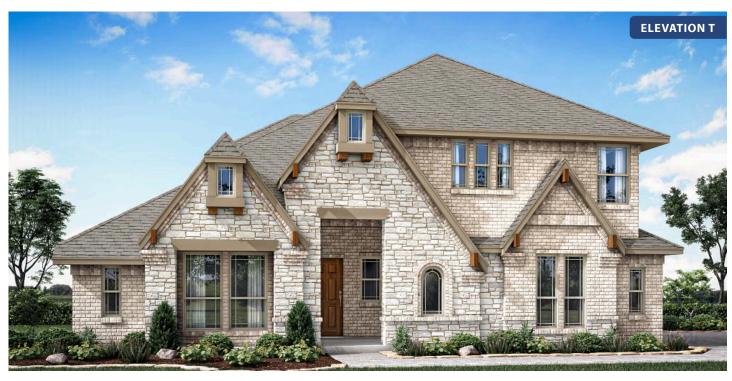

# Carolina IV Side Entry

**HOMES FROM** 

\$None

**CLASSIC SERIES** 

**MOCKINGBIRD HEIGHTS** 

1134 S BLUEBIRD LANE, MIDLOTHIAN, TX 76065

3,258 SQUARE FEET

**4**BEDROOMS

## Carolina IV Side Entry