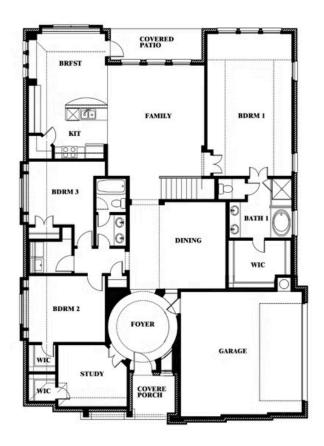

# Carolina IV Side Entry

**HOMES FROM** 

\$None

**CLASSIC SERIES** 

**MOCKINGBIRD HEIGHTS** 

1134 S BLUEBIRD LANE, MIDLOTHIAN, TX 76065

3,258 SQUARE FEET

**4**BEDROOMS

### Carolina IV Side Entry

This brochure is for general informational purposes and is to be used as a guide only. Changes may be made during the development process and floorplans, dimensions, fixtures, fittings, finishes and specifications are subject to change without notice. Window placement, balcony configuration, wardrobe sizes and living areas may vary slightly within each plan type. EQUAL HOUSING OPPORTUNITY