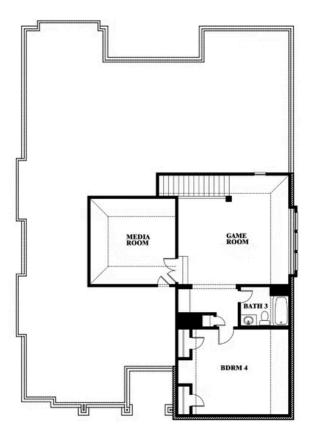

# Carolina IV Side Entry

**HOMES FROM** 

\$None

**CLASSIC SERIES** 

**MOCKINGBIRD HEIGHTS** 

1134 S BLUEBIRD LANE, MIDLOTHIAN, TX 76065

3,258 SQUARE FEET

**4**BEDROOMS

### Carolina IV Side Entry

This brochure is for general informational purposes and is to be used as a guide only. Changes may be made during the development process and floorplans, dimensions, fixtures, fittings, finishes and specifications are subject to change without notice. Window placement, balcony configuration, wardrobe sizes and living areas may vary slightly within each plan type. EQUAL HOUSING OPPORTUNITY