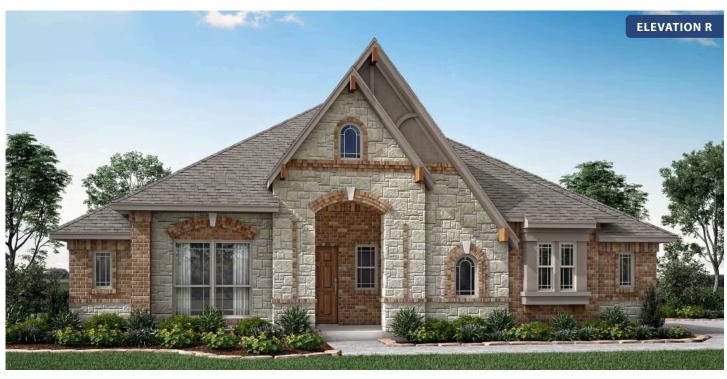

# Carolina Side Entry

**CLASSIC SERIES** 

#### **MOCKINGBIRD HEIGHTS**

1134 S BLUEBIRD LANE, MIDLOTHIAN, TX 76065

\$None

2,319 SQUARE FEET

3 BEDROOMS 2.0
BATHROOMS

**2** CAR GARAGE