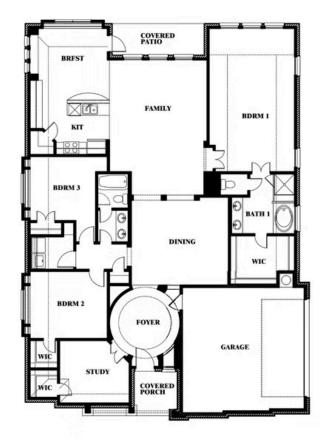

## **Carolina Side Entry**

**CAROLINA SIDE ENTRY FLOOR PLAN** 

#### **MOCKINGBIRD HEIGHTS**

1134 S BLUEBIRD LANE, MIDLOTHIAN, TX 76065