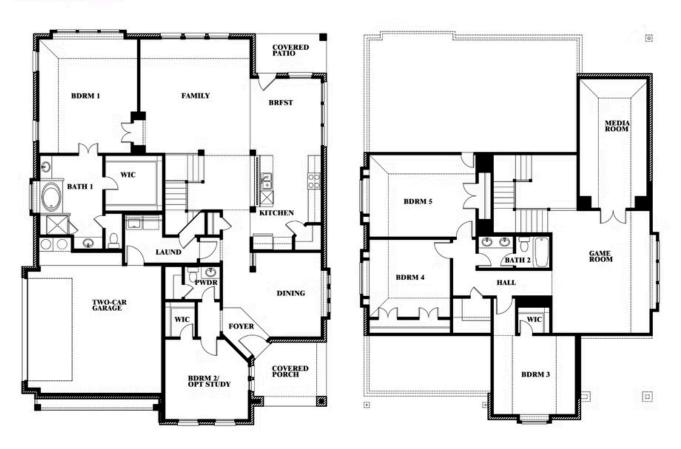

# Magnolia II Side Entry

HOMES FROM

\$None

**CLASSIC SERIES** 

**MOCKINGBIRD HEIGHTS** 

1134 S BLUEBIRD LANE, MIDLOTHIAN, TX 76065

3,430 SQUARE FEET

**4**BEDROOMS