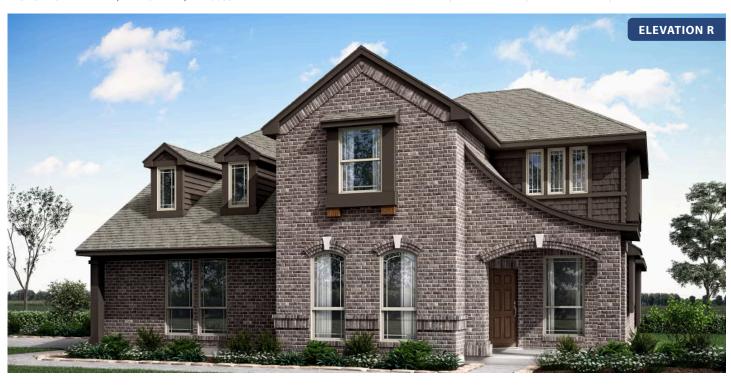

# Magnolia II Side Entry

HOMES FROM

\$None

**CLASSIC SERIES** 

**MOCKINGBIRD HEIGHTS** 

1134 S BLUEBIRD LANE, MIDLOTHIAN, TX 76065

3,430 SQUARE FEET

**4**BEDROOMS