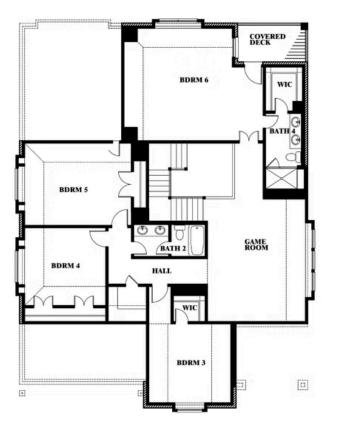

## Magnolia III Side Entry

\$None

**CLASSIC SERIES** 

MOCKINGBIRD HEIGHTS

1134 S BLUEBIRD LANE, MIDLOTHIAN, TX 76065

Document generated Sep 8, 2025. Prices, plans, square footage, features and materials are subject to change at any time without notice and vary among communities. Listed prices are for informational purposes only, are not binding, and do not create any contractual obligation(s). The price of any home is dependent on numerous factors, all of which are unique to a specific home, and is not guaranteed until specified in a binding contract. Pricing of elevations and additional optional beds/baths vary per plan. Some plans require a premium homesite. Please ask the Community Manager for details. Renderings of homes are artist concepts and may not reflect exact colors and materials.

## Magnolia III Side Entry

COMMUNITY SALES MANAGER

Stuart Walker CELL: (682) 344-7029 SALES OFFICE: (817) 764-1080

**MOCKINGBIRD HEIGHTS** 1134 S BLUEBIRD LANE, MIDLOTHIAN, TX 76065

## Magnolia III Side Entry

This brochure is for general informational purposes and is to be used as a guide only. Changes may be made during the development process and floorplans, dimensions, fixtures, fittings, finishes and specifications are subject to change without notice. Window placement, balcony configuration, wardrobe sizes and living areas may vary slightly within each plan type. EQUAL HOUSING OPPORTUNITY