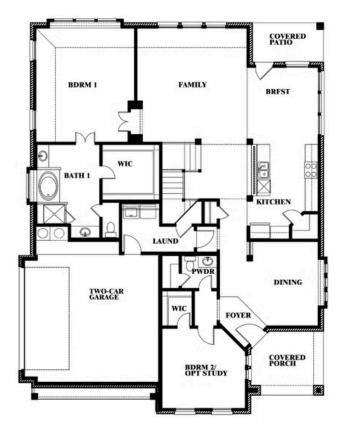

## Magnolia III Side Entry

\$None

**CLASSIC SERIES** 

MOCKINGBIRD HEIGHTS

1134 S BLUEBIRD LANE, MIDLOTHIAN, TX 76065

Document generated Sep 8, 2025. Prices, plans, square footage, features and materials are subject to change at any time without notice and vary among communities. Listed prices are for informational purposes only, are not binding, and do not create any contractual obligation(s). The price of any home is dependent on numerous factors, all of which are unique to a specific home, and is not guaranteed until specified in a binding contract. Pricing of elevations and additional optional beds/baths vary per plan. Some plans require a premium homesite. Please ask the Community Manager for details. Renderings of homes are artist concepts and may not reflect exact colors and materials.

## Magnolia III Side Entry

COMMUNITY SALES MANAGER

Stuart Walker CELL: (682) 344-7029 SALES OFFICE: (817) 764-1080

**MOCKINGBIRD HEIGHTS** 1134 S BLUEBIRD LANE, MIDLOTHIAN, TX 76065

## Magnolia III Side Entry

This brochure is for general informational purposes and is to be used as a guide only. Changes may be made during the development process and floorplans, dimensions, fixtures, fittings, finishes and specifications are subject to change without notice. Window placement, balcony configuration, wardrobe sizes and living areas may vary slightly within each plan type. EQUAL HOUSING OPPORTUNITY