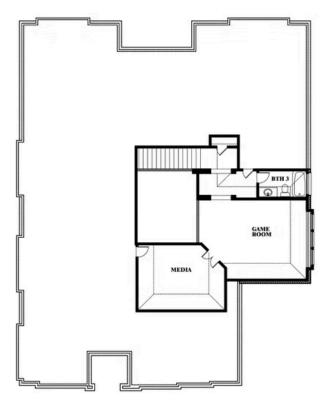

# **Primrose III**

**CLASSIC SERIES** 

### \$None

3,483 SOUARE FEET

**3**BEDROOMS

3.5
BATHROOMS

3

CAR GARAGE

## **Primrose III**