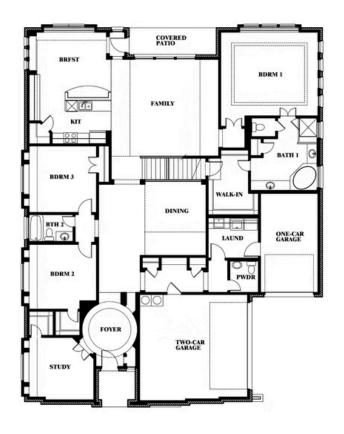

# **Primrose III**

**CLASSIC SERIES** 

### \$None

3,483 SOUARE FEET

**3**BEDROOMS

3.5
BATHROOMS

3

CAR GARAGE

## **Primrose III**