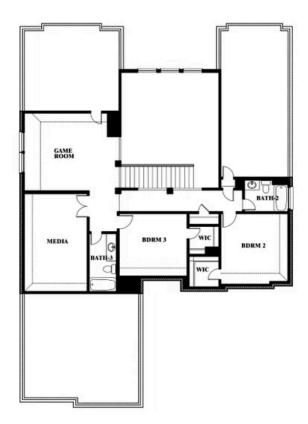

## Seaberry II

#### **MOCKINGBIRD HEIGHTS**

1134 S BLUEBIRD LANE, MIDLOTHIAN, TX 76065

Seaberry II Opt. Bed 6 at Study

Seaberry II