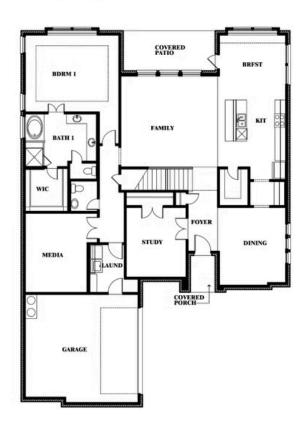

## Seaberry II

#### **MOCKINGBIRD HEIGHTS**

1134 S BLUEBIRD LANE, MIDLOTHIAN, TX 76065

### Seaberry II

Seaberry II