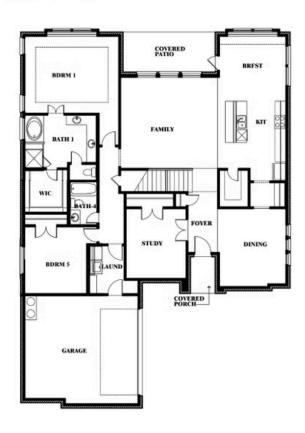

#### **MOCKINGBIRD HEIGHTS**

1134 S BLUEBIRD LANE, MIDLOTHIAN, TX 76065

Seaberry II Opt. Bed 6 at Study

Seaberry II