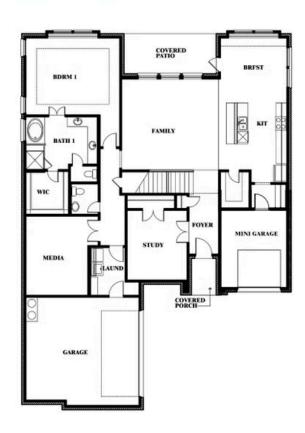

#### **MOCKINGBIRD HEIGHTS**

1134 S BLUEBIRD LANE, MIDLOTHIAN, TX 76065

Seaberry II Opt. Bed 6 at Study

Seaberry II