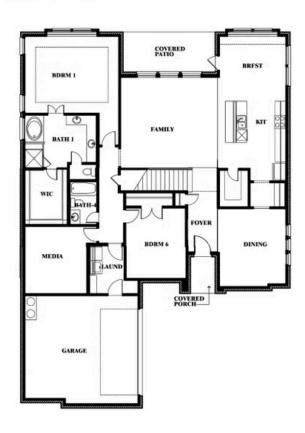

S BLUEBIRD LANE, MIDLOTHIAN, TX 76065

**HOMES FROM** 

### \$None

**3,478** SOUARE FEET

**5** BEDROOMS

3.5
BATHROOMS

**2** CAR GARAGE















#### **COMMUNITY SALES MANAGER**

Stuart Walker

CELL: (682) 344-7029 SALES OFFICE: (817) 764-1080

## Seaberry II

#### **MOCKINGBIRD HEIGHTS**

1134 S BLUEBIRD LANE, MIDLOTHIAN, TX 76065



### Seaberry II









Seaberry II



#### **COMMUNITY SALES MANAGER**

Stuart Walker

CELL: (682) 344-7029 SALES OFFICE: (817) 764-1080

#### **MOCKINGBIRD HEIGHTS**

1134 S BLUEBIRD LANE, MIDLOTHIAN, TX 76065















#### **COMMUNITY SALES MANAGER**

Stuart Walker

CELL: (682) 344-7029 SALES OFFICE: (817) 764-1080

## Seaberry II

#### **MOCKINGBIRD HEIGHTS**

1134 S BLUEBIRD LANE, MIDLOTHIAN, TX 76065



Seaberry II Opt. Bed 6 at Study







Seaberry II



#### **COMMUNITY SALES MANAGER**

Stuart Walker

CELL: (682) 344-7029 SALES OFFICE: (817) 764-1080

#### **MOCKINGBIRD HEIGHTS**

1134 S BLUEBIRD LANE, MIDLOTHIAN, TX 76065