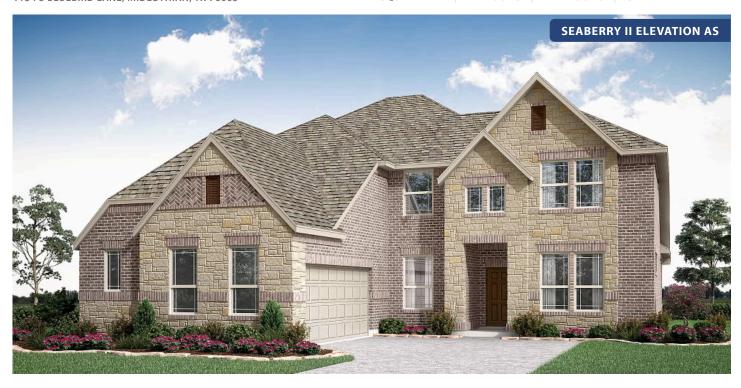

# **Seaberry II**

**CLASSIC SERIES** 

#### **MOCKINGBIRD HEIGHTS**

1134 S BLUEBIRD LANE, MIDLOTHIAN, TX 76065

**HOMES FROM** 

### \$None

**3,478** SOUARE FEET

**5** BEDROOMS

3.5
BATHROOMS

**2** CAR GARAGE