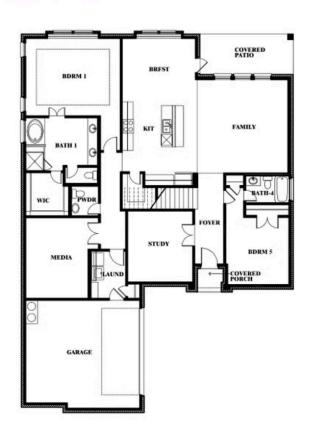

SALES OFFICE: (817) 764-1080

# **Spring Cress**

#### **MOCKINGBIRD HEIGHTS**

1134 S BLUEBIRD LANE, MIDLOTHIAN, TX 76065



### Spring Cress











Stuart Walker

CELL: (682) 344-7029 SALES OFFICE: (817) 764-1080

# **Spring Cress**

#### **MOCKINGBIRD HEIGHTS**

1134 S BLUEBIRD LANE, MIDLOTHIAN, TX 76065



### Spring Cress Opt. Bed 6 & Bath 5 at Media











Stuart Walker

CELL: (682) 344-7029 SALES OFFICE: (817) 764-1080

# **Spring Cress**

#### **MOCKINGBIRD HEIGHTS**

1134 S BLUEBIRD LANE, MIDLOTHIAN, TX 76065



### Spring Cress Opt. Mini Garage at Dining











Stuart Walker

CELL: (682) 344-7029 SALES OFFICE: (817) 764-1080

# **Spring Cress**

#### **MOCKINGBIRD HEIGHTS**

1134 S BLUEBIRD LANE, MIDLOTHIAN, TX 76065



### Spring Cress Opt. Bed 5 & Bath 4 at Dining