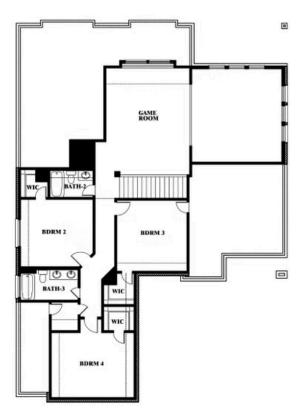

### Spring Cress Opt. Mini Garage at Dining

Stuart Walker

CELL: (682) 344-7029 SALES OFFICE: (817) 764-1080

# **Spring Cress**

#### **MOCKINGBIRD HEIGHTS**

1134 S BLUEBIRD LANE, MIDLOTHIAN, TX 76065

### Spring Cress Opt. Bed 5 & Bath 4 at Dining