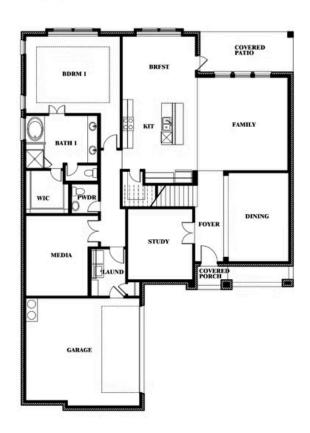

### Spring Cress

Stuart Walker

CELL: (682) 344-7029 SALES OFFICE: (817) 764-1080

# **Spring Cress**

#### **MOCKINGBIRD HEIGHTS**

1134 S BLUEBIRD LANE, MIDLOTHIAN, TX 76065