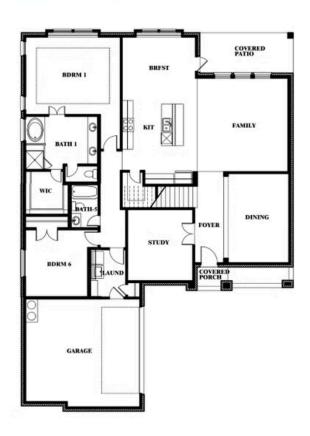

### Spring Cress Opt. Bed 6 & Bath 5 at Media

Stuart Walker

CELL: (682) 344-7029 SALES OFFICE: (817) 764-1080

# **Spring Cress**

#### **MOCKINGBIRD HEIGHTS**

1134 S BLUEBIRD LANE, MIDLOTHIAN, TX 76065