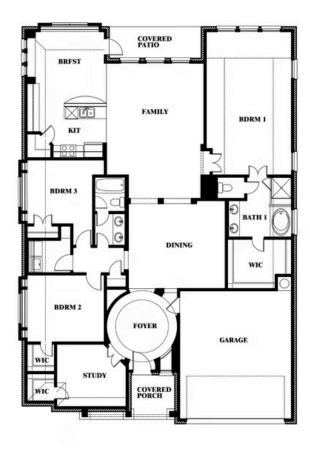

#### **RIDGEPOINT**

817 RUSTY RUN DRIVE, MIDLOTHIAN, TX 76065

**HOMES FROM** 

\$452,990

**2,313** SOUARE FEET

**5** BEDROOMS

2.0
BATHROOMS

**2** CAR GARAGE

#### **RIDGEPOINT**

817 RUSTY RUN DRIVE, MIDLOTHIAN, TX 76065