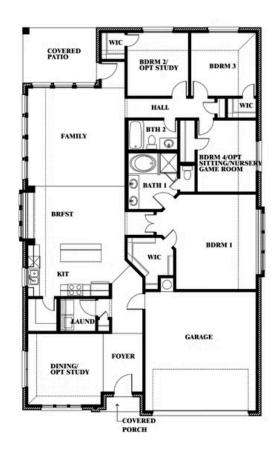

#### **RIDGEPOINT**

817 RUSTY RUN DRIVE, MIDLOTHIAN, TX 76065

**HOMES FROM** 

\$435,990

2,038 SOUARE FEET

BEDROOMS

2.0
BATHROOMS

2

CAR GARAGE

**Cypress** 

### **RIDGEPOINT**

817 RUSTY RUN DRIVE, MIDLOTHIAN, TX 76065

Cypress

This brochure is for general informational purposes and is to be used as a guide only. Changes may be made during the development process and floorplans, dimensions, fixtures, fittings, finishes and specifications are subject to change without notice. Window placement, balcony configuration, wardrobe sizes and living areas may vary slightly within each plan type. EQUAL HOUSING OPPORTUNITY