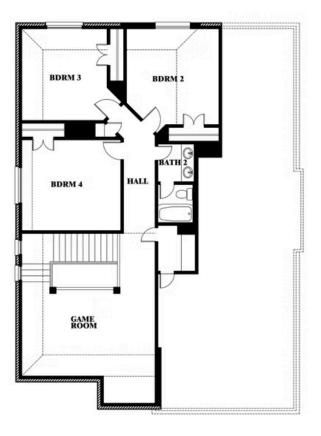

#### **RIDGEPOINT**

817 RUSTY RUN DRIVE, MIDLOTHIAN, TX 76065

**HOMES FROM** 

\$489,990

**2,820** SOUARE FEET

4 BEDROOMS 2.5
BATHROOMS

2

CAR GARAGE

### **RIDGEPOINT**

817 RUSTY RUN DRIVE, MIDLOTHIAN, TX 76065