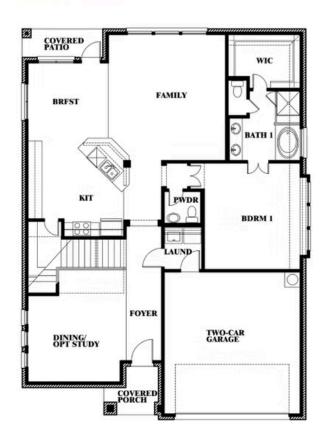

# COMMUNITY SALES MANAGER

Sonia Phillips

CELL: (682) 318-4028 SALES OFFICE: (972) 775-4950

#### **RIDGEPOINT**

817 RUSTY RUN DRIVE, MIDLOTHIAN, TX 76065

**HOMES FROM** 

\$489,990

**2,820** SOUARE FEET

4 BEDROOMS 2.5
BATHROOMS

2

CAR GARAGE