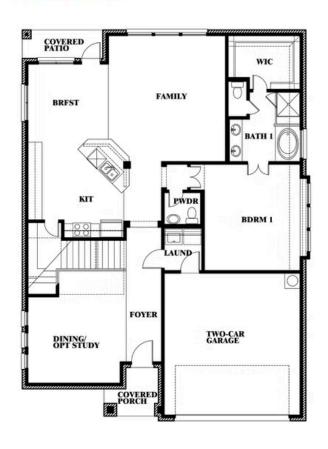

#### **RIDGEPOINT**

817 RUSTY RUN DRIVE, MIDLOTHIAN, TX 76065

**HOMES FROM** 

\$489,990

**2,820** SOUARE FEET

4 BEDROOMS 2.5
BATHROOMS

2

CAR GARAGE

### **RIDGEPOINT**

817 RUSTY RUN DRIVE, MIDLOTHIAN, TX 76065