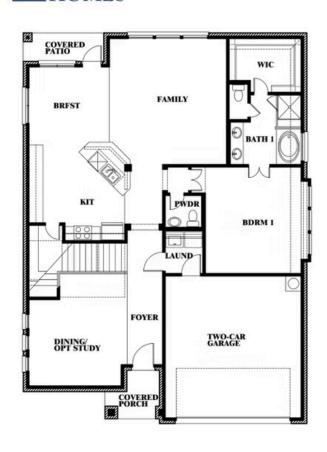

#### **RIDGEPOINT**

817 RUSTY RUN DRIVE, MIDLOTHIAN, TX 76065

**HOMES FROM** 

\$489,990

**2,820** SOUARE FEET

4 BEDROOMS 2.5
BATHROOMS

2

CAR GARAGE

### **RIDGEPOINT**

817 RUSTY RUN DRIVE, MIDLOTHIAN, TX 76065

Dewberry Opt. Bath 3

This brochure is for general informational purposes and is to be used as a guide only. Changes may be made during the development process and floorplans, dimensions, fixtures, fittings, finishes and specifications are subject to change without notice. Window placement, balcony configuration, wardrobe sizes and living areas may vary slightly within each plan type. EQUAL HOUSING OPPORTUNITY