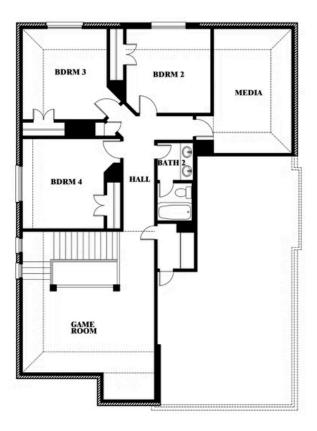

### **RIDGEPOINT**

817 RUSTY RUN DRIVE, MIDLOTHIAN, TX 76065

Dewberry II Opt. Bath 3

This brochure is for general informational purposes and is to be used as a guide only. Changes may be made during the development process and floorplans, dimensions, fixtures, fittings, finishes and specifications are subject to change without notice. Window placement, balcony configuration, wardrobe sizes and living areas may vary slightly within each plan type. EQUAL HOUSING OPPORTUNITY