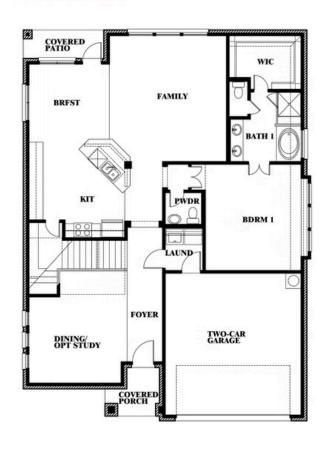

#### **RIDGEPOINT**

817 RUSTY RUN DRIVE, MIDLOTHIAN, TX 76065

**HOMES FROM** 

\$504,990

3,026 SOUARE FEET

BEDROOMS

2.5 BATHROOMS 2

### **RIDGEPOINT**

817 RUSTY RUN DRIVE, MIDLOTHIAN, TX 76065

# Dewberry II

This brochure is for general informational purposes and is to be used as a guide only. Changes may be made during the development process and floorplans, dimensions, fixtures, fittings, finishes and specifications are subject to change without notice. Window placement, balcony configuration, wardrobe sizes and living areas may vary slightly within each plan type. EQUAL HOUSING OPPORTUNITY