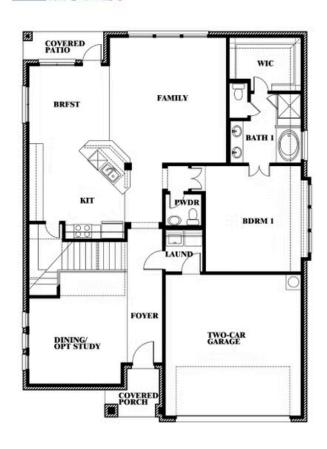

## COMMUNITY SALES MANAGER

Sonia Phillips

CELL: (682) 318-4028 SALES OFFICE: (972) 775-4950

### **RIDGEPOINT**

817 RUSTY RUN DRIVE, MIDLOTHIAN, TX 76065



Dewberry II Opt. Bath 3





This brochure is for general informational purposes and is to be used as a guide only. Changes may be made during the development process and floorplans, dimensions, fixtures, fittings, finishes and specifications are subject to change without notice. Window placement, balcony configuration, wardrobe sizes and living areas may vary slightly within each plan type. EQUAL HOUSING OPPORTUNITY





**Dewberry II** 



# COMMUNITY SALES MANAGER

Sonia Phillips

CELL: (682) 318-4028 SALES OFFICE: (972) 775-4950

### **RIDGEPOINT**

817 RUSTY RUN DRIVE, MIDLOTHIAN, TX 76065



Dewberry II Opt. Bath 3 Ensuite





This brochure is for general informational purposes and is to be used as a guide only. Changes may be made during the development process and floor plans, dimensions, fixtures, fittings, finishes and specifications are subject to change without notice. Window placement, balcony configuration, wardrobe sizes and living areas may vary slightly within each plan type. EQUAL HOUSING OPPORTUNITY.