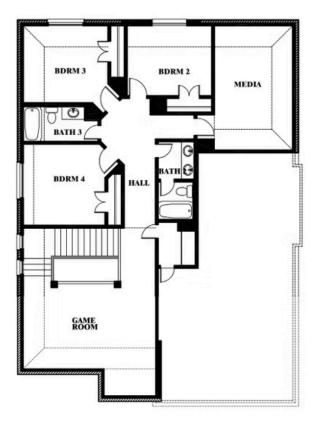

# **Dewberry II**

### **RIDGEPOINT**

817 RUSTY RUN DRIVE, MIDLOTHIAN, TX 76065