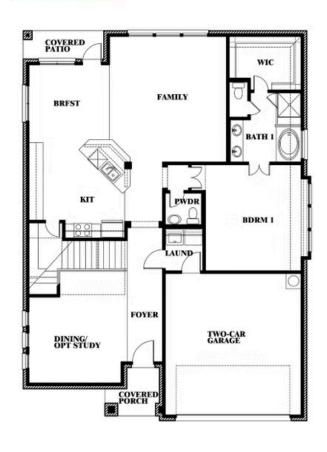

### **RIDGEPOINT**

817 RUSTY RUN DRIVE, MIDLOTHIAN, TX 76065

Dewberry II Opt. Bath 3 Ensuite

This brochure is for general informational purposes and is to be used as a guide only. Changes may be made during the development process and floor plans, dimensions, fixtures, fittings, finishes and specifications are subject to change without notice. Window placement, balcony configuration, wardrobe sizes and living areas may vary slightly within each plan type. EQUAL HOUSING OPPORTUNITY.