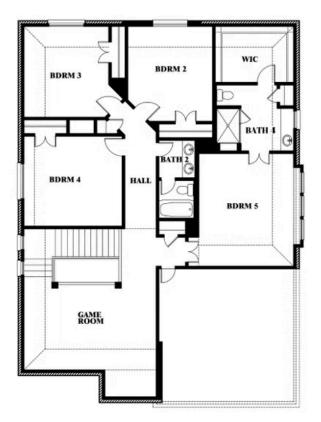

### **Dewberry III**

**OPT JACK & JILL BATH AT BEDROOM 2 & 5** 

COMMUNITY SALES MANAGER

Sonia Phillips CELL: (682) 318-4028 SALES OFFICE: (972) 775-4950

RIDGEPOINT 817 RUSTY RUN DRIVE, MIDLOTHIAN, TX 76065

#### BLOOMFIELD HOMES

Dewberry III Opt. Jack & Jill Bath at Bedroom 2 & 5

This brochure is for general informational purposes and is to be used as a guide only. Changes may be made during the development process and floorplans, dimensions, fixtures, fittings, finishes and specifications are subject to change without notice. Window placement, balcony configuration, wardrobe sizes and living areas may vary slightly within each plan type. EQUAL HOUSING OPPORTUNITY