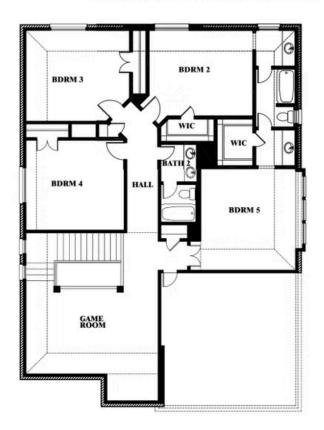

COMMUNITY SALES MANAGER

Sonia Phillips

CELL: (682) 318-4028 SALES OFFICE: (972) 775-4950

Dewberry III

Opt. Bath 3

RIDGEPOINT 817 RUSTY RUN DRIVE, MIDLOTHIAN, TX 76065

Dewberry III OPT BATH 3

#### BLOOMFIELD HOMES

**3**3

This brochure is for general informational purposes and is to be used as a guide only. Changes may be made during the development process and floor plans, dimensions, fixtures, fittings, finishes and specifications are subject to change without notice. Window placement, balcony configuration, wardrobe sizes and living areas may vary slightly within each plan type. EQUAL HOUSING OPPORTUNITY.