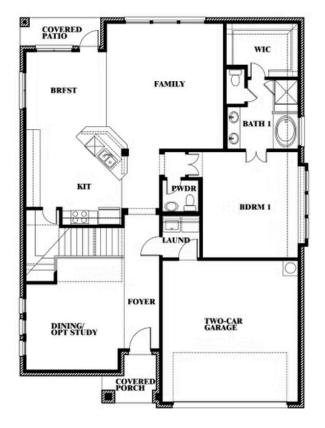

# **Dewberry III**

CLASSIC SERIES

RIDGEPOINT

817 RUSTY RUN DRIVE, MIDLOTHIAN, TX 76065

HOMES FROM \$529,990

3,261 5 SQUARE FEET BEDROOMS **3.5** BATHROOMS

**2** CAR GARAGE

## **Dewberry III**

**DEWBERRY III FLOOR PLAN** 

COMMUNITY SALES MANAGER

Sonia Phillips

CELL: (682) 318-4028 SALES OFFICE: (972) 775-4950

Dewberry III

**RIDGEPOINT** 817 RUSTY RUN DRIVE, MIDLOTHIAN, TX 76065

This brochure is for general informational purposes and is to be used as a guide only. Changes may be made during the development process and floor plans, dimensions, fixtures, fittings, finishes and specifications are subject to change without notice. Window placement, balcony configuration, wardrobe sizes and living areas may vary slightly within each plan type. EQUAL HOUSING OPPORTUNITY.