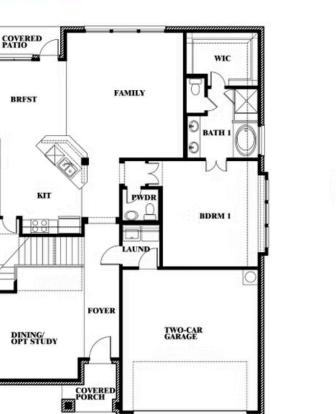

## **Dewberry III**

**DEWBERRY III FLOOR PLAN** 

COMMUNITY SALES MANAGER

Sonia Phillips

CELL: (682) 318-4028 SALES OFFICE: (972) 775-4950

Dewberry III

**RIDGEPOINT** 817 RUSTY RUN DRIVE, MIDLOTHIAN, TX 76065

This brochure is for general informational purposes and is to be used as a guide only. Changes may be made during the development process and floor plans, dimensions, fixtures, fittings, finishes and specifications are subject to change without notice. Window placement, balcony configuration, wardrobe sizes and living areas may vary slightly within each plan type. EQUAL HOUSING OPPORTUNITY.