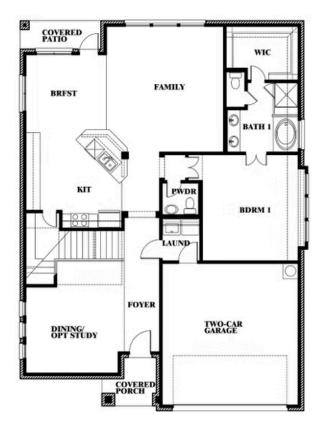

## **Dewberry III**

**DEWBERRY III FLOOR PLAN** 

COMMUNITY SALES MANAGER

Sonia Phillips

CELL: (682) 318-4028 SALES OFFICE: (972) 775-4950

Dewberry III

**RIDGEPOINT** 817 RUSTY RUN DRIVE, MIDLOTHIAN, TX 76065

This brochure is for general informational purposes and is to be used as a guide only. Changes may be made during the development process and floor plans, dimensions, fixtures, fittings, finishes and specifications are subject to change without notice. Window placement, balcony configuration, wardrobe sizes and living areas may vary slightly within each plan type. EQUAL HOUSING OPPORTUNITY.