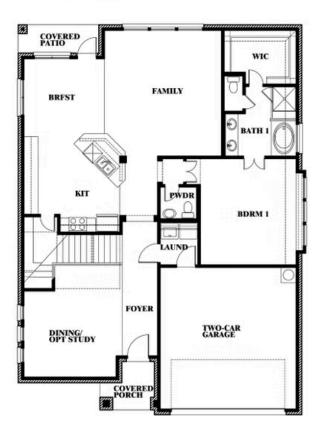

### **Dewberry III**

**OPT BATH 3 ENSUITE** 

COMMUNITY SALES MANAGER

Sonia Phillips

CELL: (682) 318-4028 SALES OFFICE: (972) 775-4950

Dewberry III Opt. Bath 3 Ensuite

**RIDGEPOINT** 817 RUSTY RUN DRIVE, MIDLOTHIAN, TX 76065

This brochure is for general informational purposes and is to be used as a guide only. Changes may be made during the development process and floorplans, dimensions, fixtures, fittings, finishes and specifications are subject to change without notice. Window placement, balcony configuration, wardrobe sizes and living areas may vary slightly within each plan type. EQUAL HOUSING OPPORTUNITY

COMMUNITY SALES MANAGER

Sonia Phillips

CELL: (682) 318-4028 SALES OFFICE: (972) 775-4950

Dewberry III

Opt. Bath 3

RIDGEPOINT 817 RUSTY RUN DRIVE, MIDLOTHIAN, TX 76065

Dewberry III OPT BATH 3