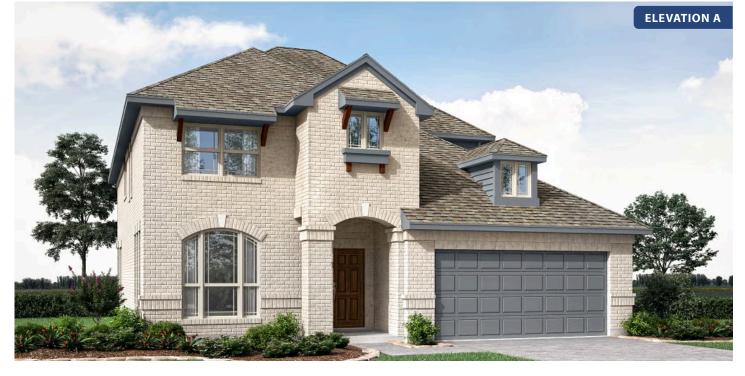

# **Dewberry III**

CLASSIC SERIES

RIDGEPOINT

817 RUSTY RUN DRIVE, MIDLOTHIAN, TX 76065

HOMES FROM \$529,990

3,261 5 SQUARE FEET BEDROOMS **3.5** BATHROOMS

**2** CAR GARAGE