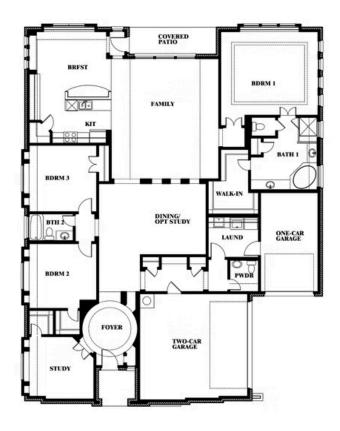

#### **RIDGEPOINT**

817 RUSTY RUN DRIVE, MIDLOTHIAN, TX 76065

**HOMES FROM** 

\$534,990

2,795 SOUARE FEET

BEDROOMS

2.5 BATHROOMS

3

#### **RIDGEPOINT**

817 RUSTY RUN DRIVE, MIDLOTHIAN, TX 76065