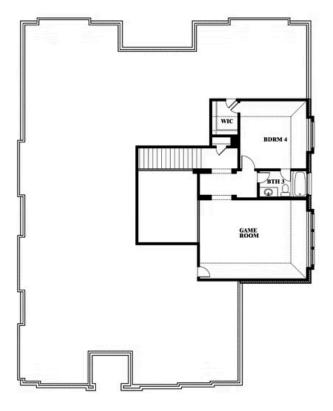

# **Primrose IV**

CLASSIC SERIES

**RIDGEPOINT** 

817 RUSTY RUN DRIVE, MIDLOTHIAN, TX 76065

**HOMES FROM** 

\$589,990

**3,516** SOUARE FEET

BEDROOMS

# **Primrose IV**

#### **RIDGEPOINT**

817 RUSTY RUN DRIVE, MIDLOTHIAN, TX 76065