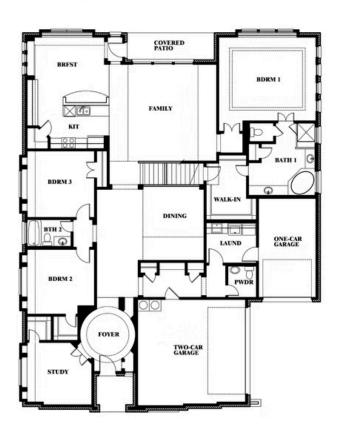

# **Primrose IV**

CLASSIC SERIES

**RIDGEPOINT** 

817 RUSTY RUN DRIVE, MIDLOTHIAN, TX 76065

**HOMES FROM** 

\$589,990

**3,516** SOUARE FEET

BEDROOMS

3.5
BATHROOMS

3

CAR GARAGE

#### Primrose IV

This brochure is for general informational purposes and is to be used as a guide only. Changes may be made during the development process and floorplans, dimensions, fixtures, fittings, finishes and specifications are subject to change without notice. Window placement, balcony configuration, wardrobe sizes and living areas may vary slightly within each plan type. EQUAL HOUSING OPPORTUNITY