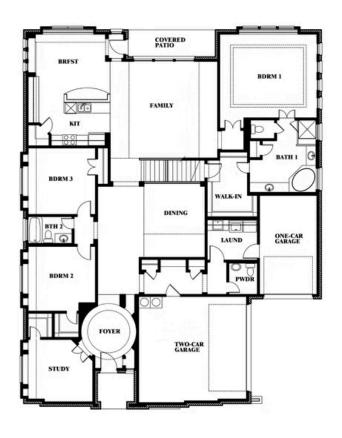

# **Primrose VI**

CLASSIC SERIES

**RIDGEPOINT** 

817 RUSTY RUN DRIVE, MIDLOTHIAN, TX 76065

**HOMES FROM** 

\$629,990

4,035

**5**BEDROOMS

**4.5** BATHROOMS

**3** CAR GARAGE

## Primrose VI

This brochure is for general informational purposes and is to be used as a guide only. Changes may be made during the development process and floorplans, dimensions, fixtures, fittings, finishes and specifications are subject to change without notice. Window placement, balcony configuration, wardrobe sizes and living areas may vary slightly within each plan type. EQUAL HOUSING OPPORTUNITY