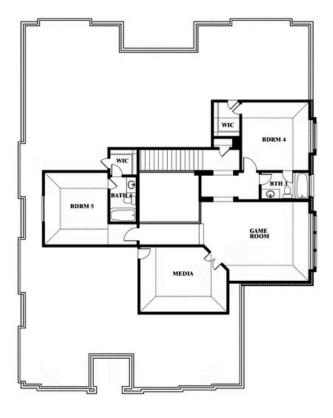

# **Primrose VI**

CLASSIC SERIES

**RIDGEPOINT** 

817 RUSTY RUN DRIVE, MIDLOTHIAN, TX 76065

**HOMES FROM** 

\$629,990

4,035

**5**BEDROOMS