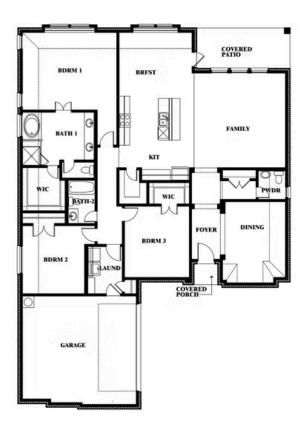

#### **RIDGEPOINT**

817 RUSTY RUN DRIVE, MIDLOTHIAN, TX 76065

**HOMES FROM** 

\$457,990

2,250 SOUARE FEET

**5** BEDROOMS 2.5
BATHROOMS

**2** CAR GARAGE

#### **RIDGEPOINT**

817 RUSTY RUN DRIVE, MIDLOTHIAN, TX 76065