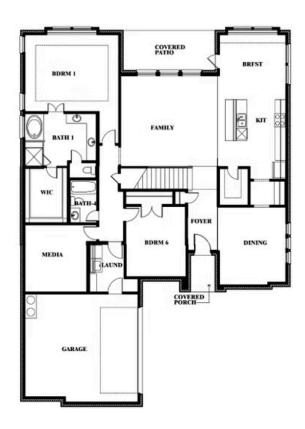

#### **RIDGEPOINT**

817 RUSTY RUN DRIVE, MIDLOTHIAN, TX 76065

**HOMES FROM** 

\$560,990

**3,478** SOUARE FEET

4 BEDROOMS 3.5
BATHROOMS

**2** CAR GARAGE

### **RIDGEPOINT**

817 RUSTY RUN DRIVE, MIDLOTHIAN, TX 76065