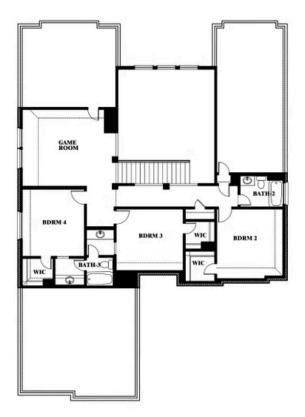

FICE: (972) 775-4950

# Seaberry

**CLASSIC SERIES** 

#### **RIDGEPOINT**

817 RUSTY RUN DRIVE, MIDLOTHIAN, TX 76065

**HOMES FROM** 

\$560,990

**3,478** SOUARE FEET

4 BEDROOMS 3.5
BATHROOMS

**2** CAR GARAGE















### COMMUNITY SALES MANAGER

Sonia Phillips

CELL: (682) 318-4028 SALES OFFICE: (972) 775-4950

# Seaberry

### **RIDGEPOINT**

817 RUSTY RUN DRIVE, MIDLOTHIAN, TX 76065















## COMMUNITY SALES MANAGER

Sonia Phillips

CELL: (682) 318-4028 SALES OFFICE: (972) 775-4950

# Seaberry

### **RIDGEPOINT**

817 RUSTY RUN DRIVE, MIDLOTHIAN, TX 76065



Seaberry Opt. Bed 6 at Study









Seaberry



### COMMUNITY SALES MANAGER

Sonia Phillips

CELL: (682) 318-4028 SALES OFFICE: (972) 775-4950

### **RIDGEPOINT**

817 RUSTY RUN DRIVE, MIDLOTHIAN, TX 76065













Seaberry



# COMMUNITY SALES MANAGER

Sonia Phillips

CELL: (682) 318-4028 SALES OFFICE: (972) 775-4950

### **RIDGEPOINT**

817 RUSTY RUN DRIVE, MIDLOTHIAN, TX 76065