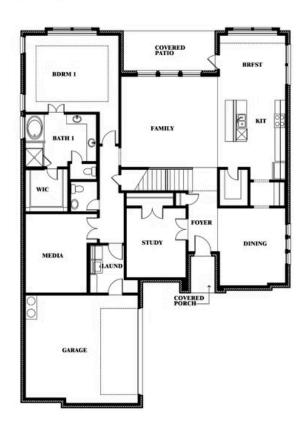

# COMMUNITY SALES MANAGER

Sonia Phillips

CELL: (682) 318-4028 SALES OFFICE: (972) 775-4950

# Seaberry

**CLASSIC SERIES** 

#### **RIDGEPOINT**

817 RUSTY RUN DRIVE, MIDLOTHIAN, TX 76065

**HOMES FROM** 

\$560,990

**3,478** SOUARE FEET

4 BEDROOMS 3.5
BATHROOMS

**2** CAR GARAGE















### COMMUNITY SALES MANAGER

Sonia Phillips

CELL: (682) 318-4028 SALES OFFICE: (972) 775-4950

# Seaberry

### **RIDGEPOINT**

817 RUSTY RUN DRIVE, MIDLOTHIAN, TX 76065















## COMMUNITY SALES MANAGER

Sonia Phillips

CELL: (682) 318-4028 SALES OFFICE: (972) 775-4950

# Seaberry

### **RIDGEPOINT**

817 RUSTY RUN DRIVE, MIDLOTHIAN, TX 76065



Seaberry Opt. Bed 6 at Study









Seaberry



### COMMUNITY SALES MANAGER

Sonia Phillips

CELL: (682) 318-4028 SALES OFFICE: (972) 775-4950

### **RIDGEPOINT**

817 RUSTY RUN DRIVE, MIDLOTHIAN, TX 76065













Seaberry



# COMMUNITY SALES MANAGER

Sonia Phillips

CELL: (682) 318-4028 SALES OFFICE: (972) 775-4950

### **RIDGEPOINT**

817 RUSTY RUN DRIVE, MIDLOTHIAN, TX 76065