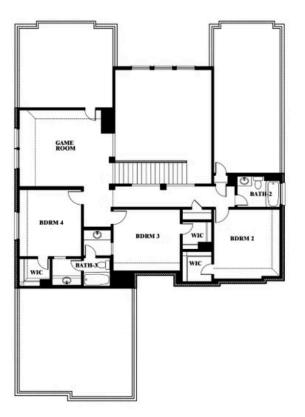

# COMMUNITY SALES MANAGER

Sonia Phillips

CELL: (682) 318-4028 SALES OFFICE: (972) 775-4950

# Seaberry

**CLASSIC SERIES** 

#### **RIDGEPOINT**

817 RUSTY RUN DRIVE, MIDLOTHIAN, TX 76065

**HOMES FROM** 

\$560,990

**3,478** SOUARE FEET

4 BEDROOMS 3.5
BATHROOMS

**2** CAR GARAGE















### COMMUNITY SALES MANAGER

Sonia Phillips

CELL: (682) 318-4028 SALES OFFICE: (972) 775-4950

# Seaberry

### **RIDGEPOINT**

817 RUSTY RUN DRIVE, MIDLOTHIAN, TX 76065















## COMMUNITY SALES MANAGER

Sonia Phillips

CELL: (682) 318-4028 SALES OFFICE: (972) 775-4950

# Seaberry

### **RIDGEPOINT**

817 RUSTY RUN DRIVE, MIDLOTHIAN, TX 76065



Seaberry Opt. Bed 6 at Study









Seaberry



### COMMUNITY SALES MANAGER

Sonia Phillips

CELL: (682) 318-4028 SALES OFFICE: (972) 775-4950

### **RIDGEPOINT**

817 RUSTY RUN DRIVE, MIDLOTHIAN, TX 76065













Seaberry



# COMMUNITY SALES MANAGER

Sonia Phillips

CELL: (682) 318-4028 SALES OFFICE: (972) 775-4950

### **RIDGEPOINT**

817 RUSTY RUN DRIVE, MIDLOTHIAN, TX 76065