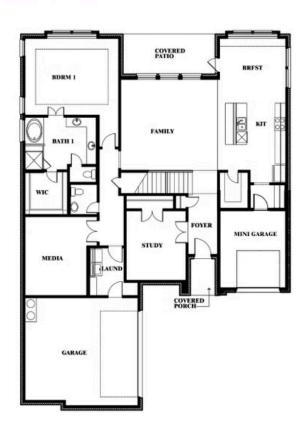

### **RIDGEPOINT**

817 RUSTY RUN DRIVE, MIDLOTHIAN, TX 76065

Seaberry Opt. Bed 6 at Study

Seaberry