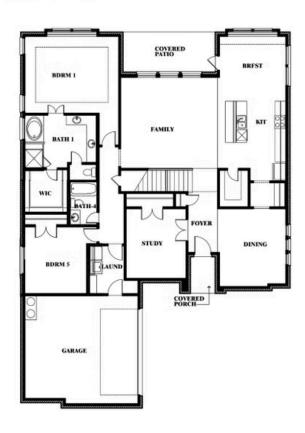

### **RIDGEPOINT**

817 RUSTY RUN DRIVE, MIDLOTHIAN, TX 76065

Seaberry Opt. Bed 6 at Study

Seaberry