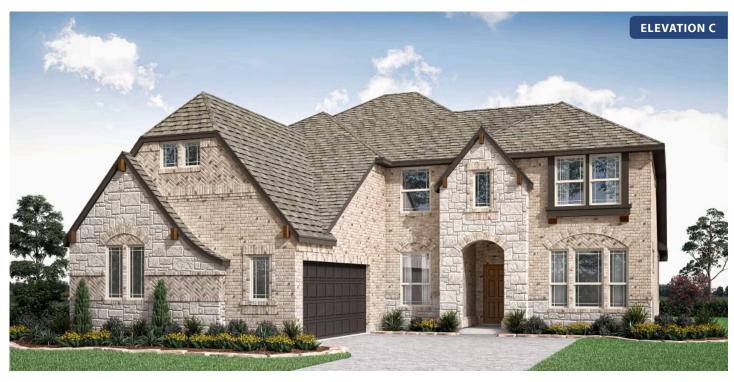

#### **RIDGEPOINT**

817 RUSTY RUN DRIVE, MIDLOTHIAN, TX 76065

**HOMES FROM** 

\$560,990

**3,478** SOUARE FEET

4 BEDROOMS 3.5
BATHROOMS

**2** CAR GARAGE

### **RIDGEPOINT**

817 RUSTY RUN DRIVE, MIDLOTHIAN, TX 76065