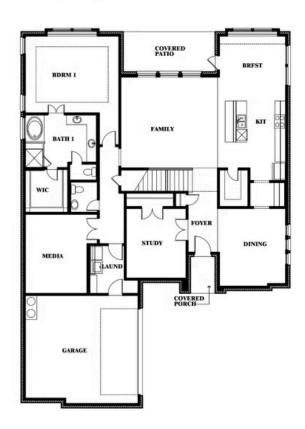

# Seaberry II

#### **RIDGEPOINT**

817 RUSTY RUN DRIVE, MIDLOTHIAN, TX 76065

Seaberry II Opt. Bed 5 at Media

Seaberry II