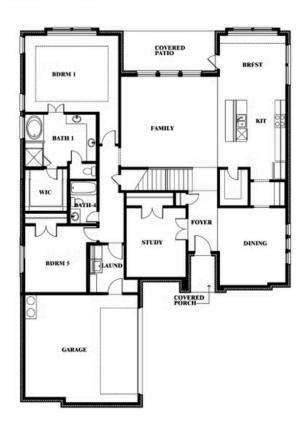

#### **RIDGEPOINT**

817 RUSTY RUN DRIVE, MIDLOTHIAN, TX 76065

Seaberry II Opt. Bed 5 at Media

Seaberry II