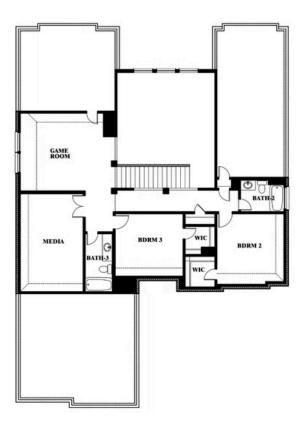

# Seaberry II

#### **RIDGEPOINT**

817 RUSTY RUN DRIVE, MIDLOTHIAN, TX 76065

Seaberry II Opt. Bed 6 at Study

Seaberry II