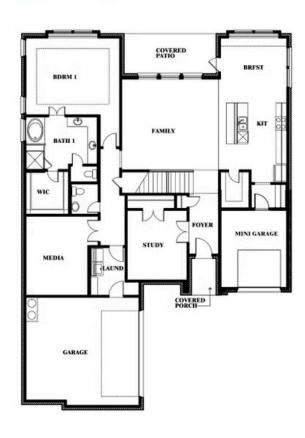

#### **RIDGEPOINT**

817 RUSTY RUN DRIVE, MIDLOTHIAN, TX 76065

Seaberry II Opt. Bed 6 at Study

Seaberry II