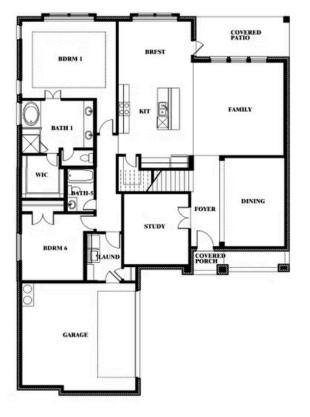

COMMUNITY SALES MANAGER

Sonia Phillips

CELL: (682) 318-4028 SALES OFFICE: (972) 775-4950

RIDGEPOINT 817 RUSTY RUN DRIVE, MIDLOTHIAN, TX 76065

Spring Cress Opt. Bed 5 & Bath 4 at Dining

This brochure is for general informational purposes and is to be used as a guide only. Changes may be made during the development process and floorplans, dimensions, fixtures, fittings, finishes and specifications are subject to change without notice. Window placement, balcony configuration, wardrobe sizes and living areas may vary slightly within each plan type. EQUAL HOUSING OPPORTUNITY