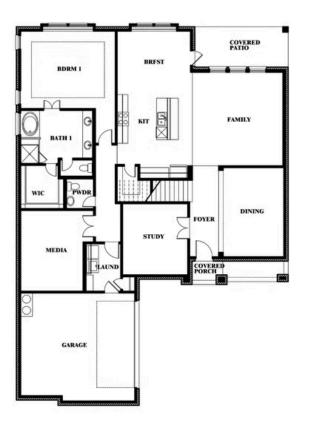

# **Spring Cress**

CLASSIC SERIES

RIDGEPOINT

817 RUSTY RUN DRIVE, MIDLOTHIAN, TX 76065

HOMES FROM \$5555,990

3,518 4 SQUARE FEET BEDROOMS

**3.5** BATHROOMS **2** CAR GARAGE

COMMUNITY SALES MANAGER

COMMUNITY SALES MANAGER

Sonia Phillips

CELL: (682) 318-4028 SALES OFFICE: (972) 775-4950

**RIDGEPOINT** 817 RUSTY RUN DRIVE, MIDLOTHIAN, TX 76065

Spring Cress Opt. Bed 6 & Bath 5 at Media

This brochure is for general informational purposes and is to be used as a guide only. Changes may be made during the development process and floorplans, dimensions, fixtures, fittings, finishes and specifications are subject to change without notice. Window placement, balcony configuration, wardrobe sizes and living areas may vary slightly within each plan type. EQUAL HOUSING OPPORTUNITY

COMMUNITY SALES MANAGER

Sonia Phillips

CELL: (682) 318-4028 SALES OFFICE: (972) 775-4950

**RIDGEPOINT** 817 RUSTY RUN DRIVE, MIDLOTHIAN, TX 76065

Spring Cress Opt. Mini Garage at Dining

This brochure is for general informational purposes and is to be used as a guide only. Changes may be made during the development process and floorplans, dimensions, fixtures, fittings, finishes and specifications are subject to change without notice. Window placement, balcony configuration, wardrobe sizes and living areas may vary slightly within each plan type. EQUAL HOUSING OPPORTUNITY

COMMUNITY SALES MANAGER

Sonia Phillips

CELL: (682) 318-4028 SALES OFFICE: (972) 775-4950

RIDGEPOINT 817 RUSTY RUN DRIVE, MIDLOTHIAN, TX 76065

Spring Cress Opt. Bed 5 & Bath 4 at Dining

This brochure is for general informational purposes and is to be used as a guide only. Changes may be made during the development process and floorplans, dimensions, fixtures, fittings, finishes and specifications are subject to change without notice. Window placement, balcony configuration, wardrobe sizes and living areas may vary slightly within each plan type. EQUAL HOUSING OPPORTUNITY