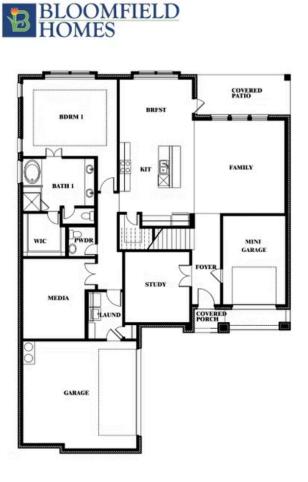

COMMUNITY SALES MANAGER

Sonia Phillips

CELL: (682) 318-4028 SALES OFFICE: (972) 775-4950

**RIDGEPOINT** 817 RUSTY RUN DRIVE, MIDLOTHIAN, TX 76065

Spring Cress Opt. Mini Garage at Dining

This brochure is for general informational purposes and is to be used as a guide only. Changes may be made during the development process and floorplans, dimensions, fixtures, fittings, finishes and specifications are subject to change without notice. Window placement, balcony configuration, wardrobe sizes and living areas may vary slightly within each plan type. EQUAL HOUSING OPPORTUNITY