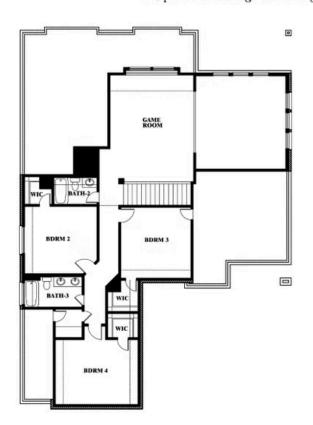

COMMUNITY SALES MANAGER

Sonia Phillips

CELL: (682) 318-4028 SALES OFFICE: (972) 775-4950

**RIDGEPOINT** 817 RUSTY RUN DRIVE, MIDLOTHIAN, TX 76065

Spring Cress Opt. Bed 6 & Bath 5 at Media

This brochure is for general informational purposes and is to be used as a guide only. Changes may be made during the development process and floorplans, dimensions, fixtures, fittings, finishes and specifications are subject to change without notice. Window placement, balcony configuration, wardrobe sizes and living areas may vary slightly within each plan type. EQUAL HOUSING OPPORTUNITY