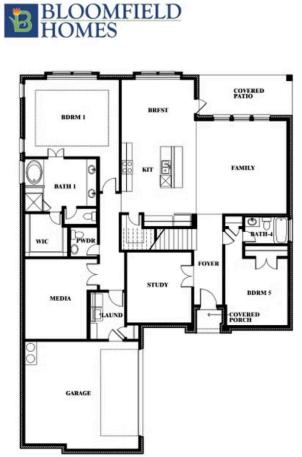

# **Spring Cress**

CLASSIC SERIES

RIDGEPOINT

817 RUSTY RUN DRIVE, MIDLOTHIAN, TX 76065

HOMES FROM \$5555,990

3,518 4 SQUARE FEET BEDROOMS

**3.5** BATHROOMS **2** CAR GARAGE

COMMUNITY SALES MANAGER

Sonia Phillips

CELL: (682) 318-4028 SALES OFFICE: (972) 775-4950

Spring Cress

**RIDGEPOINT** 817 RUSTY RUN DRIVE, MIDLOTHIAN, TX 76065