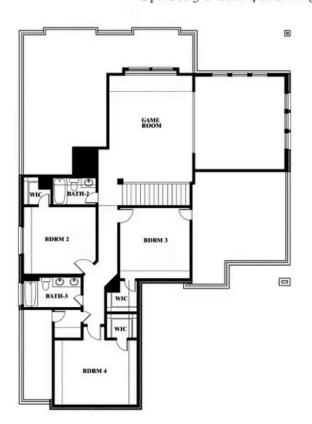

# **Spring Cress**

CLASSIC SERIES

RIDGEPOINT

817 RUSTY RUN DRIVE, MIDLOTHIAN, TX 76065

HOMES FROM \$5555,990

3,518 4 SQUARE FEET BEDROOMS

**3.5** BATHROOMS **2** CAR GARAGE

COMMUNITY SALES MANAGER

Sonia Phillips

CELL: (682) 318-4028 SALES OFFICE: (972) 775-4950

Spring Cress

**RIDGEPOINT** 817 RUSTY RUN DRIVE, MIDLOTHIAN, TX 76065