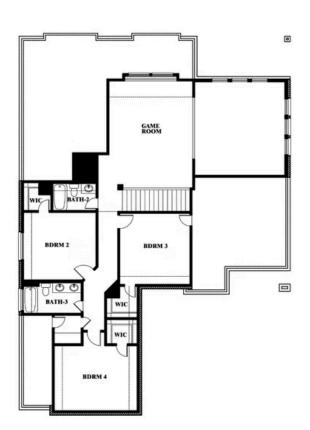

# **Spring Cress**

CLASSIC SERIES

RIDGEPOINT

817 RUSTY RUN DRIVE, MIDLOTHIAN, TX 76065

HOMES FROM \$5555,990

3,518 4 SQUARE FEET BEDROOMS

**3.5** BATHROOMS **2** CAR GARAGE

COMMUNITY SALES MANAGER

Sonia Phillips

CELL: (682) 318-4028 SALES OFFICE: (972) 775-4950

Spring Cress

**RIDGEPOINT** 817 RUSTY RUN DRIVE, MIDLOTHIAN, TX 76065