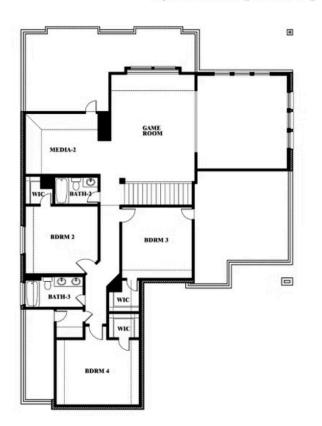

### BDRM 1 BDRM 1 BATH 1 BA

Spring Cress II Opt. Bed 6 & Bath 5 at Media

This brochure is for general informational purposes and is to be used as a guide only. Changes may be made during the development process and floorplans, dimensions, fixtures, fittings, finishes and specifications are subject to change without notice. Window placement, balcony configuration, wardrobe sizes and living areas may vary slightly within each plan type. EQUAL HOUSING OPPORTUNITY