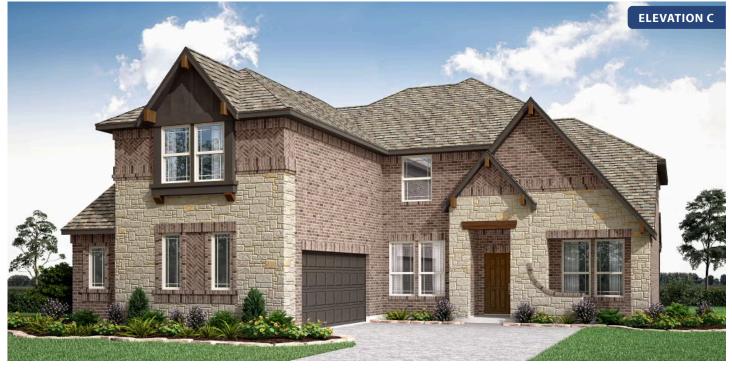

# **Spring Cress II**

CLASSIC SERIES

### RIDGEPOINT

817 RUSTY RUN DRIVE, MIDLOTHIAN, TX 76065

\$563,990

**HOMES FROM** 

3,695 4 SOUARE FEET BEDROOMS

3.5 BATHROOMS

2 CAR GARAGE