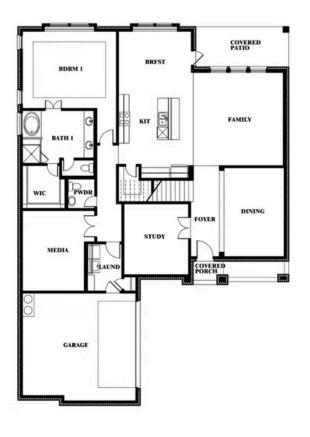

**COMMUNITY SALES MANAGER** 

Sonia Phillips

CELL: (682) 318-4028 SALES OFFICE: (972) 775-4950

# **Spring Cress II**

CLASSIC SERIES

### RIDGEPOINT

817 RUSTY RUN DRIVE, MIDLOTHIAN, TX 76065

\$563,990

**HOMES FROM** 

3,695 4 SOUARE FEET BEDROOMS

3.5 BATHROOMS

2 CAR GARAGE











## **Spring Cress II**

### COMMUNITY SALES MANAGER

Sonia Phillips

CELL: (682) 318-4028 SALES OFFICE: (972) 775-4950

Spring Cress II

**RIDGEPOINT** 817 RUSTY RUN DRIVE, MIDLOTHIAN, TX 76065

### BLOOMFIELD HOMES





This brochure is for general informational purposes and is to be used as a guide only. Changes may be made during the development process and floorplans, dimensions, fixtures, fittings, finishes and specifications are subject to change without notice. Window placement, balcony configuration, wardrobe sizes and living areas may vary slightly within each plan type. EQUAL HOUSING OPPORTUNITY



## **Spring Cress II**

BLOOMFIELD HOMES COMMUNITY SALES MANAGER Sonia Phillips

CELL: (682) 318-4028 SALES OFFICE: (972) 775-4950

RIDGEPOINT 817 RUSTY RUN DRIVE, MIDLOTHIAN, TX 76065

### BDRM 1 BDRM 1 BATH 1 BA

Spring Cress II Opt. Bed 6 & Bath 5 at Media



This brochure is for general informational purposes and is to be used as a guide only. Changes may be made during the development process