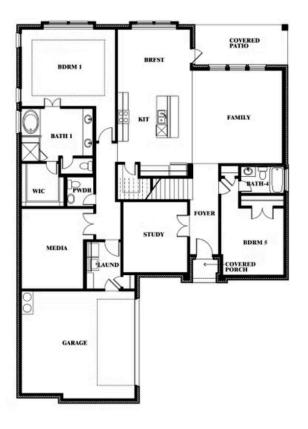

### BDRM 1 BATH 1 CARAGE GARAGE GARAGE

Spring Cress II Opt. Mini Garage at Dining

This brochure is for general informational purposes and is to be used as a guide only. Changes may be made during the development process and floorplans, dimensions, fixtures, fittings, finishes and specifications are subject to change without notice. Window placement, balcony configuration, wardrobe sizes and living areas may vary slightly within each plan type. EQUAL HOUSING OPPORTUNITY

### BLOOMFIELD HOMES

Spring Cress II Opt. Bed 5 & Bath 4 at Dining

This brochure is for general informational purposes and is to be used as a guide only. Changes may be made during the development process and floorplans, dimensions, fixtures, fittings, finishes and specifications are subject to change without notice. Window placement, balcony configuration, wardrobe sizes and living areas may vary slightly within each plan type. EQUAL HOUSING OPPORTUNITY